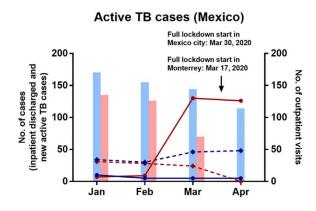

## Appendix

Appendix Table 1. Patients with active tuberculosis (TB), active TB outpatient visits, use of telehealth for TB outpatient visits, and dates of lockdowns in participating countries, January-April, 2019, and January-April, 2020\*

| CountryTB center, CityUse of<br>telehealthDischarged<br>proteinsNew TB<br>outpatientsOutpatients<br>outpatientsColdbalance<br>provemberAsia Pacific<br>AustraliaParramata Chest<br>Clinic, SydneyYes.First 4 months<br>201929351,550Partial<br>lockdown:<br>adatesAustraliaParramata Chest<br>Clinic, SydneyYes.First 4 months<br>201929351,550Partial<br>lockdown:<br>adatesAustraliaParramata Chest<br>Clinic, SydneyYes.First 4 months<br>201923521,592Partial<br>lockdown:<br>adatesAustraliaParramata Chest<br>AprilYes.First 4 months<br>202023521,592Partial<br>lockdown:<br>adatesIndiaHinduja Hospital<br>& Research<br>Center, MumbaiYes.First 4 months<br>partial23521,592Lockdown<br>start:<br>March 20,<br>2020IndiaHinduja Hospital<br>& Research<br>Center, MumbaiYes.First 4 months<br>partial242020(0)March 27,<br>20202020January<br>January18NA14491449First 4 months<br>20192019January<br>Amarch1314430PhilippinesJBL memorial<br>hospital,<br>Hospital,<br>Hospital,<br>Hospital,<br>Hospital,<br>Hospital,<br>Hospital,<br>Hospital,<br>Hospital,<br>Hospital,<br>Hospital,<br>Hospital,<br>Hospital,<br>Hospital,<br>Hospital,<br>Hospital,<br>Hospital,<br>Hospital,<br>Hospital,<br>Hospital,<br>Hospital,<br>Hospital,<br>Hospital,<br>Hospital,<br>Hospital,<br>Hospital,<br>Hotopital,<br>Hot |             |                    |            |                |            |        | TB cases          |              |
|----------------------------------------------------------------------------------------------------------------------------------------------------------------------------------------------------------------------------------------------------------------------------------------------------------------------------------------------------------------------------------------------------------------------------------------------------------------------------------------------------------------------------------------------------------------------------------------------------------------------------------------------------------------------------------------------------------------------------------------------------------------------------------------------------------------------------------------------------------------------------------------------------------------------------------------------------------------------------------------------------------------------------------------------------------------------------------------------------------------------------------------------------------------------------------------------------------------------------------------------------------------------------------------------------------------------------|-------------|--------------------|------------|----------------|------------|--------|-------------------|--------------|
| Country<br>Asia Pacific<br>AustraliaUse of<br>TB center, CityIde health<br>telehealthPeriodInpatients<br>N.outpatients<br>N.outpatients<br>brackets) N.outpatients<br>datesAustraliaParramatta Chest<br>Clinic, SydneyYes.First 4 months<br>201929351,550Parrail<br>lockdown;<br>lockdown;<br>alouary 69351,550Parrail<br>lockdown;<br>lockdown;<br>alouary 6AustraliaParramatta Chest<br>Clinic, SydneyYes.First 4 months<br>201929351,550Parrial<br>lockdown;<br>aloudow start:<br>aloudow start:<br>March 20,<br>2020April916336february 1,<br>alouary108480April722230 (74)20202020January108484 (43)201924, 2020January9NA120024, 2020January9NA120024, 2020March 27,<br>20202019100start: March20202020February12NA1343March 27,<br>2020201910024, 2020January6NA508February4NA488March5NA252 (113)First 4 months1214430LockdownJanuary6NA508Jebruary201920192020Jebruary21920192020Jebruary141432020January31 <td></td> <td></td> <td></td> <td></td> <td>TB cases,</td> <td>New TB</td> <td>Outpatient visits</td> <td></td>                                                                                                                                                                                                                                                                                       |             |                    |            |                | TB cases,  | New TB | Outpatient visits |              |
| County  TB center, City  telehealth  Period  N.  N.  brackets) N.  dates    Asia Pacific<br>Australia  Parramatta Chest<br>Clinic, Sydney  Yes.  First 4 months<br>2019  29  35  1,550  Partial<br>lockdown:    Australia  Parramatta Chest<br>Clinic, Sydney  Yes.  First 4 months<br>Pebruary  6  3  368  February  1    March  8  8375  Full  2020  352  1,992  March 20,<br>2020  2020    January  10  8  490  February  2  16  571  March 20,<br>2020  2020    January  10  8  490  5092  Lockdown  2020  January  9  NA  5,092  Lockdown    India  Hinduja Hospital  Yes.  First 4 months  46  NA  4433  (Orgoing)    March  7  NA  1200  24,2020  February  12  NA  52  1130    Parramatta  No*  First 4 months<                                                                                                                                                                                                                                                                                                                                                                                                                                                                                                                                                                                                    |             |                    |            |                | Discharged | cases. | (Telehealth       | Lockdown and |
| County  TB center, City  telehealth  Period  N.  N.  brackets) N.  dates    Asia Pacific<br>Australia  Parramatta Chest<br>Clinic, Sydney  Yes.  First 4 months<br>2019  29  35  1,550  Partial<br>lockdown:    Australia  Parramatta Chest<br>Clinic, Sydney  Yes.  First 4 months<br>Pebruary  6  3  368  February  1    March  8  8375  Full  2020  352  1,992  March 20,<br>2020  2020    January  10  8  490  February  2  16  571  March 20,<br>2020  2020    January  10  8  490  5092  Lockdown  2020  January  9  NA  5,092  Lockdown    India  Hinduja Hospital  Yes.  First 4 months  46  NA  4433  (Orgoing)    March  7  NA  1200  24,2020  February  12  NA  52  1130    Parramatta  No*  First 4 months<                                                                                                                                                                                                                                                                                                                                                                                                                                                                                                                                                                                                    |             |                    | Use of     |                | 0          | ,      | ``                |              |
| Asia Pácific<br>Australia  Paramata Chest<br>Clínic, Sydney  Yes.  First 4 months<br>2019  29  35  1,550  Partial<br>lockdown:<br>lockdown:<br>lockdown:<br>lockdown:<br>lockdown:<br>March    Australia  Paramata Chest<br>Clínic, Sydney  Yes.  First 4 months  29  35  1,550  Partial<br>lockdown:<br>lockdown:<br>4    March  8  8  375  Full<br>Banuary  10  8  411  2020    January  10  8  490  2020  2020  2020  2020  2020  2020  2020  2020  2020  2020  2020  2020  2020  2020  2020  2020  2020  2020  2020  2020  2020  2020  2020  2020  2020  2020  2020  2020  2020  2020  2020  2020  2020  2020  2020  2020  2020  2020  2020  2020  2020  2020  2020  2020  2020  2020  2020  2020  2020  2020  2020  2020  2020                                                                                                                                                                                                                                                                                                                                                                                                                                                                                                                                                                                        | Country     | TB center. Citv    |            | Period         |            |        |                   |              |
| Australia  Parramata Chest<br>Clinic, Sydney  Yes.  First 4 months<br>Pictuary  29  35  1.550  Partial<br>bockdown:    January  6  3  368  February 1,<br>2020  35  1.550  Partial<br>bockdown:    March  8  8  375  Full  2020  Full  2020    March  8  8  375  Full  2020  2020    January  10  8  490  2020  2020  2020    January  10  8  490  52  230 (74)  2020    January  10  8  490  52  2020  2020    January  10  8  490  52  10000000  537    Center, Mumbai  Started on<br>Center, Mumbai  Started on<br>2020  2019  100  1343  (Ongoing)    January  6  NA  1200  24,020  2020    January  6  NA  52  110  1449                                                                                                                                                                                                                                                                                                                                                                                                                                                                                                                                                                                                                                                                                              |             |                    |            |                |            |        |                   |              |
| Clinic, Sydney  2019  Iockdown:    January  6  3  368  February 1,<br>2020    January  6  3  368  February 1,<br>2020    March  8  8  375  Full    Jonuary  10  8  400  2020    January  10  8  490  2019  2220    Center, Mumbai  March 27,<br>2020  February  9  NA  1200  24, 2020    January  9  NA  1200  24, 2020  January  100  32019  32019    February  4  NA  1449  100  4300  24, 2020  3201  32019  32019  32019  32019  32020  32020  32020                                                                                                                                                                                                                                                                                                                                                                                                                                                                                                                                                                                                                                                                                                                                               |             | Parramatta Chest   | Yes        | First 4 months | 29         | 35     | 1 550             | Partial      |
| January  6  3  388  February 1,<br>2020    March  8  375  Full    April  9  16  336  lockdown stat:    April  9  16  336  lockdown stat:    Brist 4 months  23  220  2020  2020    January  10  8  490  2020  2020    January  10  8  490  2020  2020    January  10  8  490  2020  2020  2020    January  10  8  490  502  2020  2020  2020  2020  2020  2020  2020  2020  2020  2020  2020  2020  2020  2020  2020  2020  2020  2020  2020  2020  2020  2020  2020  2020  2020  2020  2020  2020  2020  2020  2020  2020  2020  2020  2020  2020  2020                                                                                                                                                                                                                                                                                                                                                                                                                                                                                                                                                                                                                                                                                                                                                                   | raotrana    |                    | 100.       |                | 20         | 00     | 1,000             |              |
| February  6  8  411  2020<br>March  8  8  375<br>Full  Full    April  9  16  396  lockdown start:  2020  2020  2020    January  10  8  490  2020  2020  2020  2020  2020  2020  2020  2020  2020  2020  2020  2020  2020  2020  2020  2020  2020  2020  2020  2020  2020  2020  2020  2020  2020  2020  2020  2020  2020  2020  2020  2020  2020  2020  2020  2020  2020  2020  2020  2020  2020  2020  2020  2020  2020  2020  2020  2020  2020  2020  2020  2020  2020  2020  2020  2020  2020  2020  2020  2020  2020  2020  2020  2020  2020  2020  2020  2020  2020  2                                                                                                                                                                                                                                                                                                                                                                                                                                                                                                                                                                                                                                                                                                                                                |             | enne, eyaney       |            |                | 6          | З      | 368               |              |
| March  8  8  375  Full    April  9  16  396  lockdown start:    Prist 4 months  23  52  1,892  March 20, 2020    2020  2020  2020  2020  2020    India  Hinduja Hospital  Samatri 4  6  484 (43)    April  7  22  230 (74)  244 (23)    Center, Mumbai  Started on  Started on  2019  start: March    2020  January  9  NA  1200  24, 2020    March  7  NA  1100  36  (Ongoing)    March  7  NA  1200  24, 2020  2020    March  7  NA  1449  1449    First 4 months  17  NA  1,445    2020  January  6  NA  508    April  1  1  1  2020  3anuary    February  29  1  80                                                                                                                                                                                                                                                                                                                                                                                                                                                                                                                                                                                                                                                                                                                                                    |             |                    |            | ,              |            |        |                   |              |
| April  9  16  396  lockdown start:<br>March 20,<br>2020    January  10  8  490    India  Hinduja Hospital<br>& Research<br>Center, Mumbai  Yes.  First 4 months  23  23  1892  2020    India  Hinduja Hospital<br>& Research<br>Center, Mumbai  Yes.  First 4 months  46  NA  5,092  Lockdown    March 27,<br>2020  January  9  NA  1200  24,002  24,002    March 27,<br>2020  January  9  NA  1200  24,202    March 7  NA  1343  (Ongoing)  34,202    January  6  NA  508  34,400    April  18  NA  1449  344    First 4 months  17  NA  1343  (Ongoing)    March  5  NA  264(30)  April  31  4  430  Lockdown    First 4 months  131  4  430  Lockdown  Start: March 9,<br>2020  2020  2020                                                                                                                                                                                                                                                                                                                                                                                                                                                                                                                                                                                                                              |             |                    |            | ,              |            |        |                   |              |
| First 4 months  23  52  1,892  March 20, 2020  2020    January  10  8  490  2020  2020  2020  2020  2020  2020  2020  2020  2020  2020  2020  2020  2020  2020  2020  2020  2020  2020  2020  2020  2020  2020  2020  2020  2020  2020  2020  2020  2020  2020  2020  2020  2020  2020  2020  2020  2020  2020  2020  2020  2020  2020  2020  2020  2020  2020  2020  2020  2020  2020  2020  2020  2020  2020  2020  2020  2020  2020  2020  2020  2020  2020  2020  2020  2020  2020  2020  2020  2020  2020  2020  2020  2020  2020  2020  2020  2020  2020  2020  2020  2020                                                                                                                                                                                                                                                                                                                                                                                                                                                                                                                                                                                                                                                                                                                                           |             |                    |            |                |            |        |                   |              |
| 2020  2020  2020  2020    January  10  8  490  490    India  Hinduja Hospital  Yes.  First 4 months  46  NA  5,092  Lockdown    & Research  Started on  March  7  NA  1100  24,2020  24,2020    2020  February  12  NA  1343  (Ongoing)  March  7  NA  1100    April  18  NA  1449  First 4 months  17  NA  1449    Fibruary  6  NA  508  2020  January  6  NA  508    Philippines  JBL memorial  No*  First 4 months  131  4  430  Lockdown    January  34  2  120  2020  2020                                                                                                                                                                                                                                                                                                                                                                                                                                                                                                                                                                                                                                                                                                                                                     |             |                    |            |                |            | -      |                   |              |
| India  Hinduja Hospital<br>& Research<br>Center, Mumbai  Yes.<br>Started on<br>March 27,<br>2020  January<br>First 4 months<br>2019  10<br>7<br>22  8<br>230 (74)<br>2230 (74)  Lockdown<br>start: March<br>2019    Philippines  Hinduja Hospital<br>& Research<br>Center, Mumbai  Yes.<br>March 27,<br>2020  Started on<br>March 27,<br>2020  9<br>February  NA  1200  24, 2020    March 27,<br>2020  February  12  NA  1340  (Ongoing)    March 27,<br>2020  February  12  NA  1340  (Ongoing)    March 27,<br>2020  February  12  NA  1449  (Ongoing)    March 27,<br>2020  January  6  NA  508  (Ongoing)    March 37  1  110  April  2  NA  52 (113)    Philippines  JBL memorial<br>hospital, San<br>Fernando  No*  First 4 months  131  4  430  Lockdown    First 4 months  123  14  143  2019  start: March 9,<br>2020  2020    First 4 months  123  14  143  27    March  33                                                                                                                                                                                                                                                                                                                                                                                                                                      |             |                    |            |                | 20         | 52     | 1,032             | ,            |
| India  Hinduja Hospital<br>& Research<br>Center, Mumbai  Yes.<br>Started on<br>March 27,<br>2020  First 4 months<br>First 4 months  46<br>46  NA  5,092<br>5,092  Lockdown<br>start: March<br>24,2020    Philippines  Janeary  9  NA  1200  2,4,2020    March 27,<br>2020  February  12  NA  1343  (Ongoing)    March 27,<br>2020  February  18  NA  1449                                                                                                                                                                                                                                                                                                                                                                                                                                                                                                                                                                                                                                                                                                                                                                                                                                                                                                                                                                  |             |                    |            |                | 10         | 0      | 400               | 2020         |
| India  Hinduja Hospital<br>& Research<br>Center, Mumbai  Yes.<br>Started on<br>Center, Mumbai  Yes.<br>Started on<br>March 27,<br>2020  First 4 months<br>First 4 months  46<br>46  NA  5.092<br>200  Lockdown<br>start: March<br>24, 2020    Philippines  March 27,<br>2020  January  9  NA  1200  24, 2020    March 7  NA  1343  (Orgoing)  0    March 17  NA  1100  1449  1449    First 4 months  17  NA  1449    January  6  NA  508    January  6  NA  520    January  6  NA  254 (30)    April  2  NA  52 (113)    Philippines  JBL memorial<br>hospital, San  No†  First 4 months  131  4  430  Lockdown    Fernando  January  34  2  120  2020  2020    First 4 months  131  0  120  10  10  10    April  31  0  120  11                                                                                                                                                                                                                                                                                                                                                                                                                                                                                                                                                                                           |             |                    |            |                |            |        |                   |              |
| April  7  22  230 (74)    India  Hinduja Hospital<br>& Research<br>Center, Mumbai  Yes.<br>Started on<br>March 27,<br>2020  First 4 months<br>January  46  NA  5,092  Lockdown<br>start: March<br>2019    March 27,<br>2020  January  9  NA  1200  24,2020    March 7  NA  1343  (Ongoing)    March 7  NA  1449    First 4 months  17  NA  1449    Forbruary  6  NA  508    Philippines  JBL memorial<br>hospital, San<br>Fernando  No <sup>†</sup> First 4 months  131  4  430  Lockdown<br>start: March 9,<br>2020    January  34  2  120  2020  2020  2020    January  34  2  120  2020  2020  2020    First 4 months  131  4  430  Lockdown<br>start: March 9,<br>2020  2020  2020  2020    February  29  1  80  443  32  32    January  36                                                                                                                                                                                                                                                                                                                                                                                                                                                                                                                                                                            |             |                    |            |                |            | -      | -                 |              |
| India  Hinduja Hospital<br>& Research<br>Center, Mumbai  Yes.<br>Started on<br>March 27,<br>2020  First 4 months<br>2019  46  NA  5,092  Lockdown<br>start: March    March 27,<br>2020  Started on<br>March 27,<br>2020  Started on<br>March 7  NA  1200  24,2020    March 27,<br>2020  February  12  NA  1343  (Ongoing)    March 27,<br>2020  February  12  NA  1449  1449    First 4 months  17  NA  1,445  2020  3anuary  6  NA  508    January  6  NA  508  February  4  NA  488    March 5  NA  254 (30)  April  2  NA  52 (113)    Philippines  JBL memorial<br>hospital, San<br>Fernando  No <sup>†</sup> First 4 months  131  4  430  Lockdown    March  37  1  110  April  31  0  120  2020    January  36  4  43  27  March  33  5  62 <td></td> <td></td> <td></td> <td></td> <td></td> <td>-</td> <td>( )</td> <td></td>                                                                                                                                                                                                                                                                                                                                                                                                                                                                                      |             |                    |            |                |            | -      | ( )               |              |
| & Research<br>Center, Mumbai  Started on<br>March 27,<br>2020  2019  start: March<br>Qanuary  9  NA  1200  24, 2020    2020  February  12  NA  1343  (Ongoing)    March  7  NA  1100  (Ongoing)    April  18  NA  1449    First 4 months  17  NA  1,445    2020  -  January  6  NA  488    March  5  NA  254 (30)  April  2  NA  52 (13)    Philippines  JBL memorial<br>hospital, San  No*  First 4 months  121  4  430  Lockdown    February  34  2  120  2020  2020  2020  2020  2020  2020  2020  2020  2020  2020  2020  2020  2020  2020  2020  2020  2020  2020  2020  2020  2020  2020  2020  2020  2020  2020  2020  2020                                                                                                                                                                                                                                                                                                                                                                                                                                                                                                                                                                                                                                                                                         | India       | Llinduia Lloonital | Vaa        |                |            |        | · · ·             | Lookdowo     |
| Center, Mumbai  March 27,<br>2020  January<br>February  9  NA  1200  24, 2020<br>(Ongoing)    March 77  NA  1343<br>(Ongoing)  (Ongoing)    April  18  NA  1449    First 4 months  17  NA  1449    First 4 months  17  NA  1449    January  6  NA  508    January  6  NA  488    March 5  NA  488    March 5  NA  52 (113)    Philippines  JBL memorial<br>hospital, San<br>Fernando  No <sup>†</sup> First 4 months  131  4  430  Lockdown<br>start: March 9,<br>2020    March 37  1  110  120  2020  2020  2020    March 37  1  10  120  2020  2020  2020    March 37  1  110  143  2020  2020  2020    January  36  4  43  27  34    January  36  42 <td>India</td> <td></td> <td></td> <td></td> <td>40</td> <td>INA</td> <td>5,092</td> <td></td>                                                                                                                                                                                                                                                                                                                                                                                                                                                                                                                                                                     | India       |                    |            |                | 40         | INA    | 5,092             |              |
| 2020  February<br>March  12<br>7  NA  1343<br>1100  (Ongoing)    April  18  NA  1449  1449  1449    First 4 months<br>2020  17  NA  1,445  1449    January  6  NA  508  1445    Philippines  JBL memorial<br>hospital, San<br>Fernando  No <sup>†</sup> First 4 months<br>2019  131  4  430  Lockdown<br>start: March 9,<br>2010    Fernando  January  34  2  120  2020  2020    February  29  1  80  141  143  2020  2020    February  29  1  80  120  2020  2020    February  29  1  80  141  143  2020  2020  2020  2020  2020  2020  2020  2020  14  143  2020  14  143  2020  14  143  2020  14  143  2020  14  144  144  144 <td< td=""><td></td><td></td><td></td><td></td><td>0</td><td>NIA</td><td>1000</td><td></td></td<>                                                                                                                                                                                                                                                                                                                                                                                                                                                                                                                                                                                       |             |                    |            |                | 0          | NIA    | 1000              |              |
| March  7  NA  1100    April  18  NA  1449    First 4 months  17  NA  1,445    2020  January  6  NA  508    January  6  NA  488    March  5  NA  254 (30)    JBL memorial  No <sup>†</sup> First 4 months  131  4  430  Lockdown    hospital, San  2019  5  13  4  2020  2020    February  29  1  80  30  2020  2020  2020    February  29  1  80  30  2020  2020  2020  2020  2020  2020  2020  2020  2020  2020  2020  2020  2020  2020  2020  2020  2020  2020  2020  2020  2020  2020  2020  2020  2020  2020  2020  2020  2020  2020  2020  2020  2                                                                                                                                                                                                                                                                                                                                                                                                                                                                                                                                                                                                                                                                                                                                                                    |             | Center, Mumbai     |            | ,              |            |        |                   | ,            |
| April  18  NA  1449    First 4 months  17  NA  1,445    2020  January  6  NA  488    January  6  NA  488    March  5  NA  22(13)    Philippines  JBL memorial<br>hospital, San  No*  First 4 months  131  4  430  Lockdown    Fernando  January  34  2  120  2020  2020    Fernando  January  34  2  120  2020  2020    Fernando  January  34  2  120  2020  2020    February  29  1  80  30  120  120  2020    First 4 months  123  14  143  2020  120  120  120  141  143  2020  14  143  2020  14  143  2020  14  143  2020  14  1443  2020  14  33                                                                                                                                                                                                                                                                                                                                                                                                                                                                                                                                                                                                                                                                                                                                                                     |             |                    | 2020       |                |            |        |                   | (Ongoing)    |
| Philippines  JBL memorial<br>hospital, San<br>Fernando  No <sup>†</sup> First 4 months<br>2020  17<br>2020  NA  1,445    Philippines  JBL memorial<br>hospital, San<br>Fernando  No <sup>†</sup> First 4 months<br>2019  2  NA  488    March  5  NA  254 (30)  100  100    Fernando  No <sup>†</sup> First 4 months  131  4  430  Lockdown    March  37  1  110  start: March 9,<br>2020  5  2020  2020    February  29  1  80  2020  2020  2020    February  29  1  80  110  110  120    April  31  0  120  141  143  2020  141    Singapore  National  Yes.  First 4 months  33  5  62  11    March  33  5  13  Lockdown  start: April 7,<br>2020  13  Partial    Singapore  National  Yes.  First 4 months<br>2019<                                                                                                                                                                                                                                                                                                                                                                                                                                                                                                                                                                                                     |             |                    |            |                |            |        |                   |              |
| Philippines  JBL memorial<br>hospital, San<br>Fernando  No <sup>†</sup><br>2019  First 4 months<br>2019  131  4  430<br>430  Lockdown<br>Lockdown<br>start: March 9,<br>2020    First 4 months  131  4  430  Lockdown<br>start: March 9,<br>2020  2020    Fernando  January  34  2  120  2020    Fernando  January  34  2  120  2020    February  29  1  80  2020  2020    First 4 months  123  14  110  120    First 4 months  123  14  143  2020  2020    January  36  4  43  56  2    April  40  2  11  10  17  2020    January  36  4  43  56  2  4    March  33  5  62  4  43  50    University  Started in<br>Hospital,<br>Noi versity  Started in<br>May 2020  2019  5  13  Partial <td></td> <td></td> <td></td> <td></td> <td>-</td> <td></td> <td>-</td> <td></td>                                                                                                                                                                                                                                                                                                                                                                                                                                                                                                                                               |             |                    |            |                | -          |        | -                 |              |
| Philippines  JBL memorial<br>hospital, San<br>Fernando  No <sup>†</sup> First 4 months<br>2019  131  4  438<br>430  Lockdown<br>52 (13)    Philippines  JBL memorial<br>hospital, San<br>Fernando  No <sup>†</sup> First 4 months<br>2019  131  4  430  Lockdown<br>start: March 9,<br>2020    February  29  1  80    March  37  1  110    April  31  0  120    February  29  1  80    March  37  1  110    April  31  0  120  120    February  123  14  143  143    2020  January  36  4  433    January  36  4  43  143    2020  January  36  62  11    March  33  5  62  11  10    March  33  31  63  Lockdown  11    Hospital,  May 2020  January <td></td> <td></td> <td></td> <td></td> <td>17</td> <td>NA</td> <td>1,445</td> <td></td>                                                                                                                                                                                                                                                                                                                                                                                                                                                                                                                                                                             |             |                    |            |                | 17         | NA     | 1,445             |              |
| Philippines  JBL memorial<br>hospital, San<br>Fernando  No <sup>†</sup> First 4 months<br>First 4 months  131  4  NA<br>52 (113)    Philippines  JBL memorial<br>hospital, San<br>Fernando  No <sup>†</sup> First 4 months<br>2019  131  4  430  Lockdown<br>start: March 9,<br>2020    February  29  1  80  302  2020  2020    February  29  1  80  302  2020  2020    February  29  1  80  302  2020  2020    First 4 months  123  14  143  2020  36  4  43    Singapore  National<br>University  Yes.  First 4 months<br>2019  36  4  43    March  33  5  62  471  40  2  11    Singapore  National<br>University  Yes.  First 4 months<br>2019  31  63  Lockdown<br>start: April 7,<br>2020    Singapore  Nater in the spital,<br>Hospital,<br>Singapore  May 2020  January  11  10  17  2020 </td <td></td> <td></td> <td></td> <td></td> <td>0</td> <td>N1.A</td> <td>500</td> <td></td>                                                                                                                                                                                                                                                                                                                                                                                                                             |             |                    |            |                | 0          | N1.A   | 500               |              |
| March5NA254 (30)<br>NAPhilippinesJBL memorial<br>hospital, San<br>FernandoNo*First 4 months<br>20191314430Lockdown<br>start: March 9,<br>2020FernandoJanuary3421202020February29180March371110April310120First 4 months123141432020202013200February29180March371110April310120First 4 months123141432020202013200First 4 months1231414320202020610January36443February14327March33562April40211SingaporeNationalYes.First 4 monthsUniversityStarted in<br>May 20202019start: April 7,<br>JanuaryJanuary1110172020SingaporeMay 2020February95SingaporeMarch5719First 4 months37167420202020740SingaporeFirst 4 months3716First 4 months371674202071674                                                                                                                                                                                                                                                                                                                                                                                                                                                                                                                                                                                                                                                                     |             |                    |            | ,              |            |        |                   |              |
| PhilippinesJBL memorial<br>hospital, SanNo†First 4 months<br>First 4 months1314430Lockdown<br>start: March 9,<br>2019FernandoJanuary3421202020February29180March371110April310120First 4 months1231414320202020180March33562January36443February14327January36443February14327January36624April40211SingaporeNational<br>UniversityYes.First 4 months<br>20193331Hospital,<br>SingaporeYes.First 4 months<br>2019333163Lockdown<br>start: April 7,<br>2020SingaporeNational<br>Hospital,<br>SingaporeYes.First 4 months<br>2019333163Lockdown<br>start: April 7,<br>2020February9513Partial<br>March<br>April8914June 2, 2020First 4 months<br>April3716742020                                                                                                                                                                                                                                                                                                                                                                                                                                                                                                                                                                                                                                                             |             |                    |            | ,              |            |        |                   |              |
| PhilippinesJBL memorial<br>hospital, SanNo†First 4 months<br>20191314430Lockdown<br>start: March 9,<br>2020FernandoJanuary3421202020February29180March371110April310120First 4 months123141432020January364431April310120January3644332020January364433SingaporeNational<br>UniversityYes.First 4 months335SingaporeNational<br>UniversityYes.First 4 months333163Lockdown<br>start: April 7,<br>2020SingaporeNational<br>UniversityYes.First 4 months333163Lockdown<br>start: April 7,<br>2020SingaporeNational<br>Hospital,<br>AprilYes.First 4 months333163Lockdown<br>start: April 7,<br>2020SingaporeFebruary9513Partial<br>MarchMarch5719reopening:<br>AprilApril8914June 2, 2020First 4 months37167420202020202020202020                                                                                                                                                                                                                                                                                                                                                                                                                                                                                                                                                                                            |             |                    |            |                | 5          |        | · · ·             |              |
| hospital, San  2019  start: March 9,    Fernando  January  34  2  120  2020    February  29  1  80  2020  2020    March  37  1  110  2020  2020    April  31  0  120  2020    First 4 months  123  14  143    2020  January  36  4  43    2020  January  14  3  27    March  33  31  63  Lockdown    Singapore  National  Yes.  First 4 months  33  31  63  Lockdown    University  Started in  2019  Singapore  Hospital,  May 2020                                                                                                                                                                                                                                                                                                                                                                                                                                                                                                                                                                                                                                                                                                                                                                       |             |                    | N1 +       |                |            |        |                   |              |
| Fernando  January  34  2  120  2020    February  29  1  80    March  37  1  110    April  31  0  120    First 4 months  123  14  143    2020  January  36  4  43    2020  January  36  4  43    January  36  4  43    2020  January  36  62    January  36  4  43    Pebruary  14  3  27    March  33  5  62    April  40  2  11    Singapore  National  Yes.  First 4 months  33  31  63  Lockdown    University  Started in  2019  11  10  17  2020    Singapore  February  9  5  13  Partial    March  5                                                                                                                                                                                                                                                                                                                                                                                                                                                                                                                                                                                                                                                                                                                                                                                                                | Philippines |                    | NO         |                | 131        | 4      | 430               |              |
| February  29  1  80    March  37  1  110    April  31  0  120    First 4 months  123  14  143    2020  January  36  4  43    Singapore  National  Yes.  First 4 months  33  5  62    April  40  2  11  10  17  2020    January  36  4  43  14  143  2020  11  10  17  2020  11  10  17  2020  11  10  17  2020  11  10  17  2020  11  10  17  2020  11  10  17  2020  11  10  17  2020  2020  13  Partial  10  17  2020  2020  13  Partial  10  17  2020  11  10  17  2020  11  10  17  2020 <td></td> <td></td> <td></td> <td></td> <td></td> <td></td> <td>100</td> <td></td>                                                                                                                                                                                                                                                                                                                                                                                                                                                                                                                                                                                                                                                                                                                                            |             |                    |            |                |            |        | 100               |              |
| March  37  1  110    April  31  0  120    First 4 months  123  14  143    2020  January  36  4  43    2020  January  36  4  43    Singapore  National  Yes.  First 4 months  33  5  62    April  40  2  11  10  17  2020    Singapore  National  Yes.  First 4 months  33  31  63  Lockdown    University  Started in  2019  start: April 7,  2020  start: April 7,    Hospital,  May 2020  January  11  10  17  2020    Singapore  February  9  5  13  Partial    March  5  7  19  reopening:    April  8  9  14  June 2, 2020    First 4 months  37  16  74                                                                                                                                                                                                                                                                                                                                                                                                                                                                                                                                                                                                                                                                                                                                                              |             | Fernando           |            |                |            |        |                   | 2020         |
| April  31  0  120    First 4 months  123  14  143    2020  January  36  4  43    2020  January  36  4  43    February  14  3  27    March  33  5  62    April  40  2  11    Singapore  National  Yes.  First 4 months  33  31  63  Lockdown    University  Started in  2019  start: April 7,  2020  2020  300  31  63  Lockdown    Singapore  February  11  10  17  2020  2020    Singapore  February  9  5  13  Partial    March  5  7  19  reopening:    April  8  9  14  June 2, 2020    First 4 months  37  16  74                                                                                                                                                                                                                                                                                                                                                                                                                                                                                                                                                                                                                                                                                                                                                                                                     |             |                    |            | ,              |            |        |                   |              |
| First 4 months<br>2020123141432020January36443January36443February14327March33562April40211SingaporeNational<br>UniversityYes.First 4 months<br>2019333163Hospital,<br>SingaporeMay 2020January1110172020February9513PartialMarch5719reopening:<br>April8914June 2, 2020First 4 months<br>37371674                                                                                                                                                                                                                                                                                                                                                                                                                                                                                                                                                                                                                                                                                                                                                                                                                                                                                                                                                                                                                         |             |                    |            |                | -          | -      | -                 |              |
| 2020January36443January14327March33562April40211SingaporeNational<br>UniversityYes.First 4 months333163Lockdown<br>start: April 7,<br>10Hospital,<br>SingaporeMay 2020January1110172020SingaporeFebruary9513Partial<br>MarchMarch5719reopening:<br>AprilApril8914June 2, 2020First 4 months<br>202037167420203637363736                                                                                                                                                                                                                                                                                                                                                                                                                                                                                                                                                                                                                                                                                                                                                                                                                                                                                                                                                                                                    |             |                    |            |                |            |        |                   |              |
| January36443January36443February14327March33562April40211SingaporeNational<br>UniversityYes.First 4 months333163Lockdown<br>start: April 7,<br>2020Hospital,<br>SingaporeYes.First 4 months333110172020SingaporeMay 2020<br>FebruaryJanuary1110172020SingaporeFebruary9513PartialMarch5719reopening:<br>April8914June 2, 2020First 4 months37167420201674                                                                                                                                                                                                                                                                                                                                                                                                                                                                                                                                                                                                                                                                                                                                                                                                                                                                                                                                                                  |             |                    |            |                | 123        | 14     | 143               |              |
| February14327March33562April40211SingaporeNational<br>UniversityYes.First 4 months333163Lockdown<br>start: April 7,<br>2020Hospital,<br>SingaporeStarted in<br>May 202020191110172020SingaporeFebruary9513PartialMarch5719reopening:<br>April8914June 2, 2020First 4 months37167420201674                                                                                                                                                                                                                                                                                                                                                                                                                                                                                                                                                                                                                                                                                                                                                                                                                                                                                                                                                                                                                                  |             |                    |            |                |            |        |                   |              |
| March33562April40211SingaporeNational<br>UniversityYes.First 4 months<br>2019333163Lockdown<br>start: April 7,<br>2020Hospital,<br>SingaporeMay 2020January1110172020SingaporeFebruary9513PartialMarch5719reopening:<br>April8914June 2, 2020First 4 months37167420201674                                                                                                                                                                                                                                                                                                                                                                                                                                                                                                                                                                                                                                                                                                                                                                                                                                                                                                                                                                                                                                                  |             |                    |            | ,              |            |        | -                 |              |
| SingaporeNational<br>UniversityYes.<br>Started in<br>May 2020First 4 months<br>2019333163<br>63Lockdown<br>start: April 7,<br>2020Hospital,<br>SingaporeMay 2020<br>FebruaryJanuary111017<br>20202020<br>PartialMarch<br>April5719<br>19reopening:<br>AprilFirst 4 months<br>2020371674                                                                                                                                                                                                                                                                                                                                                                                                                                                                                                                                                                                                                                                                                                                                                                                                                                                                                                                                                                                                                                    |             |                    |            | ,              |            |        |                   |              |
| SingaporeNational<br>UniversityYes.<br>Started in<br>May 2020First 4 months<br>2019333163Lockdown<br>start: April 7,<br>2020Hospital,<br>SingaporeMay 2020January1110172020February9513PartialMarch5719reopening:<br>AprilApril8914June 2, 2020First 4 months<br>202037167420201674                                                                                                                                                                                                                                                                                                                                                                                                                                                                                                                                                                                                                                                                                                                                                                                                                                                                                                                                                                                                                                        |             |                    |            |                |            |        | -                 |              |
| University Started in 2019<br>Hospital, May 2020 January 11 10 17 2020<br>Singapore February 9 5 13 Partial<br>March 5 7 19 reopening:<br>April 8 9 14 June 2, 2020<br>First 4 months 37 16 74                                                                                                                                                                                                                                                                                                                                                                                                                                                                                                                                                                                                                                                                                                                                                                                                                                                                                                                                                                                                                                                                                                                             |             |                    |            |                | -          |        |                   |              |
| Hospital,<br>Singapore  May 2020  January  11  10  17  2020    March  5  7  13  Partial    March  5  7  19  reopening:    April  8  9  14  June 2, 2020    First 4 months  37  16  74                                                                                                                                                                                                                                                                                                                                                                                                                                                                                                                                                                                                                                                                                                                                                                                                                                                                                                                                                                                                                                                                                                                                      | Singapore   |                    |            |                | 33         | 31     | 63                |              |
| Singapore  February  9  5  13  Partial    March  5  7  19  reopening:    April  8  9  14  June 2, 2020    First 4 months  37  16  74                                                                                                                                                                                                                                                                                                                                                                                                                                                                                                                                                                                                                                                                                                                                                                                                                                                                                                                                                                                                                                                                                                                                                                                       |             | University         | Started in | 2019           |            |        |                   |              |
| March  5  7  19  reopening:    April  8  9  14  June 2, 2020    First 4 months  37  16  74    2020  2020  2020  2020                                                                                                                                                                                                                                                                                                                                                                                                                                                                                                                                                                                                                                                                                                                                                                                                                                                                                                                                                                                                                                                                                                                                                                                                       |             |                    | May 2020   | ,              |            |        |                   |              |
| April 8 9 14 June 2, 2020<br>First 4 months 37 16 74<br>2020                                                                                                                                                                                                                                                                                                                                                                                                                                                                                                                                                                                                                                                                                                                                                                                                                                                                                                                                                                                                                                                                                                                                                                                                                                                               |             | Singapore          |            | ,              |            |        | -                 | Partial      |
| First 4 months 37 16 74<br>2020                                                                                                                                                                                                                                                                                                                                                                                                                                                                                                                                                                                                                                                                                                                                                                                                                                                                                                                                                                                                                                                                                                                                                                                                                                                                                            |             |                    |            |                |            |        |                   |              |
| 2020                                                                                                                                                                                                                                                                                                                                                                                                                                                                                                                                                                                                                                                                                                                                                                                                                                                                                                                                                                                                                                                                                                                                                                                                                                                                                                                       |             |                    |            |                |            | -      |                   | June 2, 2020 |
|                                                                                                                                                                                                                                                                                                                                                                                                                                                                                                                                                                                                                                                                                                                                                                                                                                                                                                                                                                                                                                                                                                                                                                                                                                                                                                                            |             |                    |            |                | 37         | 16     | 74                |              |
| January 4 12 33                                                                                                                                                                                                                                                                                                                                                                                                                                                                                                                                                                                                                                                                                                                                                                                                                                                                                                                                                                                                                                                                                                                                                                                                                                                                                                            |             |                    |            | 2020           |            |        |                   |              |
|                                                                                                                                                                                                                                                                                                                                                                                                                                                                                                                                                                                                                                                                                                                                                                                                                                                                                                                                                                                                                                                                                                                                                                                                                                                                                                                            |             |                    |            | January        | 4          | 12     | 33                |              |