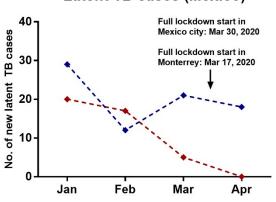

## Worldwide Effects of Coronavirus Disease Pandemic on Tuberculosis Services, January–April 2020