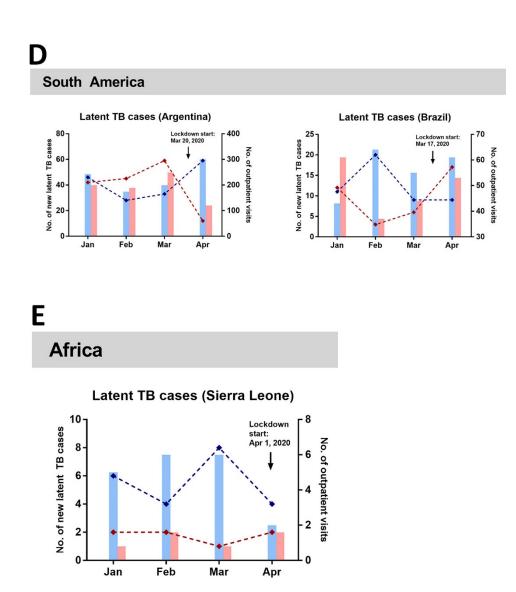

## Worldwide Effects of Coronavirus Disease Pandemic on Tuberculosis Services, January–April 2020