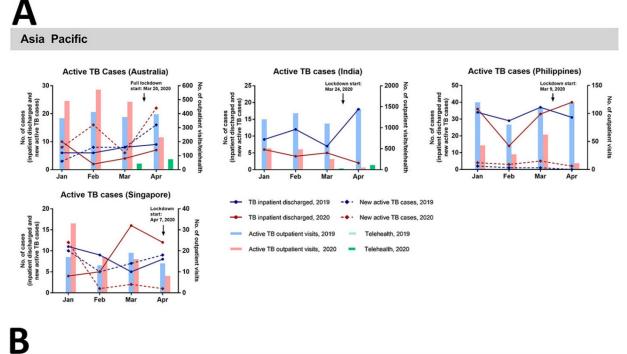

## Appendix

Appendix Table 1. Patients with active tuberculosis (TB), active TB outpatient visits, use of telehealth for TB outpatient visits, and dates of lockdowns in participating countries, January-April, 2019, and January-April, 2020\*

| CountryTB center, CityUse of<br>telehealthDischarged<br>proteinsNew TB<br>outpatientsOutpatients<br>outpatientsColdbalance<br>provemberAsia Pacific<br>AustraliaParramata Chest<br>Clinic, SydneyYes.First 4 months<br>201929351,550Partial<br>lockdown:<br>adatesAustraliaParramata Chest<br>Clinic, SydneyYes.First 4 months<br>201929351,550Partial<br>lockdown:<br>adatesAustraliaParramata Chest<br>Clinic, SydneyYes.First 4 months<br>201923521,592Partial<br>lockdown:<br>adatesAustraliaParramata Chest<br>AprilYes.First 4 months<br>202023521,592Partial<br>lockdown:<br>adatesIndiaHinduja Hospital<br>& Research<br>Center, MumbaiYes.First 4 months<br>partial23521,592Lockdown<br>start:<br>March 20,<br>2020IndiaHinduja Hospital<br>& Research<br>Center, MumbaiYes.First 4 months<br>partial242020(0)March 27,<br>20202020January<br>January18NA14491449First 4 months<br>20192019January<br>Amarch1314430PhilippinesJBL memorial<br>hospital,<br>Hospital,<br>Hospital,<br>Hospital,<br>Hospital,<br>Hospital,<br>Hospital,<br>Hospital,<br>Hospital,<br>Hospital,<br>Hospital,<br>Hospital,<br>Hospital,<br>Hospital,<br>Hospital,<br>Hospital,<br>Hospital,<br>Hospital,<br>Hospital,<br>Hospital,<br>Hospital,<br>Hospital,<br>Hospital,<br>Hospital,<br>Hospital,<br>Hospital,<br>Hotopital,<br>Hot |             |                    |            |                |            |        | TB cases          |              |
|----------------------------------------------------------------------------------------------------------------------------------------------------------------------------------------------------------------------------------------------------------------------------------------------------------------------------------------------------------------------------------------------------------------------------------------------------------------------------------------------------------------------------------------------------------------------------------------------------------------------------------------------------------------------------------------------------------------------------------------------------------------------------------------------------------------------------------------------------------------------------------------------------------------------------------------------------------------------------------------------------------------------------------------------------------------------------------------------------------------------------------------------------------------------------------------------------------------------------------------------------------------------------------------------------------------------------|-------------|--------------------|------------|----------------|------------|--------|-------------------|--------------|
| Country<br>Asia Pacific<br>AustraliaUse of<br>TB center, CityIde health<br>telehealthPeriodInpatients<br>N.outpatients<br>N.outpatients<br>brackets) N.outpatients<br>datesAustraliaParramatta Chest<br>Clinic, SydneyYes.First 4 months<br>201929351,550Parrail<br>lockdown;<br>lockdown;<br>alouary 69351,550Parrail<br>lockdown;<br>lockdown;<br>alouary 6AustraliaParramatta Chest<br>Clinic, SydneyYes.First 4 months<br>201929351,550Parrial<br>lockdown;<br>aloudow start:<br>aloudow start:<br>March 20,<br>2020April916336february 1,<br>alouary108480April722230 (74)20202020January108484 (43)201924, 2020January9NA120024, 2020January9NA120024, 2020March 27,<br>20202019100start: March20202020February12NA1343March 27,<br>2020201910024, 2020January6NA508February4NA488March5NA252 (113)First 4 months1214430LockdownJanuary6NA508Jebruary201920192020Jebruary21920192020Jebruary141432020January31 <td></td> <td></td> <td></td> <td></td> <td>TB cases,</td> <td>New TB</td> <td>Outpatient visits</td> <td></td>                                                                                                                                                                                                                                                                                       |             |                    |            |                | TB cases,  | New TB | Outpatient visits |              |
| County  TB center, City  telehealth  Period  N.  N.  brackets) N.  dates    Asia Pacific<br>Australia  Parramatta Chest<br>Clinic, Sydney  Yes.  First 4 months<br>2019  29  35  1,550  Partial<br>lockdown:    Australia  Parramatta Chest<br>Clinic, Sydney  Yes.  First 4 months<br>Pebruary  6  3  368  February  1    March  8  8375  Full  2020  352  1,992  March 20,<br>2020  2020    January  10  8  490  February  2  16  571  March 20,<br>2020  2020    January  10  8  490  5092  Lockdown  2020  January  9  NA  5,092  Lockdown    India  Hinduja Hospital  Yes.  First 4 months  46  NA  4433  (Orgoing)    March  7  NA  1200  24,2020  February  12  NA  52  1130    Parramatta  No*  First 4 months<                                                                                                                                                                                                                                                                                                                                                                                                                                                                                                                                                                                                    |             |                    |            |                | Discharged | cases. | (Telehealth       | Lockdown and |
| County  TB center, City  telehealth  Period  N.  N.  brackets) N.  dates    Asia Pacific<br>Australia  Parramatta Chest<br>Clinic, Sydney  Yes.  First 4 months<br>2019  29  35  1,550  Partial<br>lockdown:    Australia  Parramatta Chest<br>Clinic, Sydney  Yes.  First 4 months<br>Pebruary  6  3  368  February  1    March  8  8375  Full  2020  352  1,992  March 20,<br>2020  2020    January  10  8  490  February  2  16  571  March 20,<br>2020  2020    January  10  8  490  5092  Lockdown  2020  January  9  NA  5,092  Lockdown    India  Hinduja Hospital  Yes.  First 4 months  46  NA  4433  (Orgoing)    March  7  NA  1200  24,2020  February  12  NA  52  1130    Parramatta  No*  First 4 months<                                                                                                                                                                                                                                                                                                                                                                                                                                                                                                                                                                                                    |             |                    | Use of     |                | 0          | ,      | ``                |              |
| Asia Pácific<br>Australia  Paramata Chest<br>Clínic, Sydney  Yes.  First 4 months<br>2019  29  35  1,550  Partial<br>lockdown:<br>lockdown:<br>lockdown:<br>lockdown:<br>lockdown:<br>March    Australia  Paramata Chest<br>Clínic, Sydney  Yes.  First 4 months  29  35  1,550  Partial<br>lockdown:<br>lockdown:<br>4    March  8  8  375  Full<br>Banuary  10  8  411  2020    January  10  8  490  2020  2020  2020  2020  2020  2020  2020  2020  2020  2020  2020  2020  2020  2020  2020  2020  2020  2020  2020  2020  2020  2020  2020  2020  2020  2020  2020  2020  2020  2020  2020  2020  2020  2020  2020  2020  2020  2020  2020  2020  2020  2020  2020  2020  2020  2020  2020  2020  2020  2020  2020  2020  2020                                                                                                                                                                                                                                                                                                                                                                                                                                                                                                                                                                                        | Country     | TB center. Citv    |            | Period         |            |        |                   |              |
| Australia  Parramata Chest<br>Clinic, Sydney  Yes.  First 4 months<br>Pictuary  29  35  1.550  Partial<br>bockdown:    January  6  3  368  February 1,<br>2020  35  1.550  Partial<br>bockdown:    March  8  8  375  Full  2020  Full  2020    March  8  8  375  Full  2020  2020    January  10  8  490  2020  2020  2020    January  10  8  490  52  230 (74)  2020    January  10  8  490  52  2020  2020    January  10  8  490  52  10000000  537    Center, Mumbai  Started on<br>Center, Mumbai  Started on<br>2020  2019  100  1343  (Ongoing)    January  6  NA  1200  24,020  2020    January  6  NA  52  110  1449                                                                                                                                                                                                                                                                                                                                                                                                                                                                                                                                                                                                                                                                                              |             |                    |            |                |            |        |                   |              |
| Clinic, Sydney  2019  Iockdown:    January  6  3  368  February 1,<br>2020    January  6  3  368  February 1,<br>2020    March  8  8  375  Full    Jonuary  10  8  400  2020    January  10  8  490  2019  2220    Center, Mumbai  March 27,<br>2020  February  9  NA  1200  24, 2020    January  9  NA  1200  24, 2020  January  100  32019  32019    February  4  NA  1449  100  4300  24, 2020  3201  32019  32019  32019  32019  32020  32020  32020                                                                                                                                                                                                                                                                                                                                                                                                                                                                                                                                                                                                                                                                                                                                               |             | Parramatta Chest   | Yes        | First 4 months | 29         | 35     | 1 550             | Partial      |
| January  6  3  388  February 1,<br>2020    March  8  375  Full    April  9  16  336  lockdown stat:    April  9  16  336  lockdown stat:    Brist 4 months  23  220  2020  2020    January  10  8  490  2020  2020    January  10  8  490  2020  2020    January  10  8  490  2020  2020  2020    January  10  8  490  502  2020  2020  2020  2020  2020  2020  2020  2020  2020  2020  2020  2020  2020  2020  2020  2020  2020  2020  2020  2020  2020  2020  2020  2020  2020  2020  2020  2020  2020  2020  2020  2020  2020  2020  2020  2020  2020                                                                                                                                                                                                                                                                                                                                                                                                                                                                                                                                                                                                                                                                                                                                                                   | raotrana    |                    | 100.       |                | 20         | 00     | 1,000             |              |
| February  6  8  411  2020<br>March  8  8  375<br>Full  Full    April  9  16  396  lockdown start:  2020  2020  2020    January  10  8  490  2020  2020  2020  2020  2020  2020  2020  2020  2020  2020  2020  2020  2020  2020  2020  2020  2020  2020  2020  2020  2020  2020  2020  2020  2020  2020  2020  2020  2020  2020  2020  2020  2020  2020  2020  2020  2020  2020  2020  2020  2020  2020  2020  2020  2020  2020  2020  2020  2020  2020  2020  2020  2020  2020  2020  2020  2020  2020  2020  2020  2020  2020  2020  2020  2020  2020  2020  2020  2020  2                                                                                                                                                                                                                                                                                                                                                                                                                                                                                                                                                                                                                                                                                                                                                |             | enne, eyaney       |            |                | 6          | З      | 368               |              |
| March  8  8  375  Full    April  9  16  396  lockdown start:    Prist 4 months  23  52  1,892  March 20, 2020    2020  2020  2020  2020  2020    India  Hinduja Hospital  Samatri 4  6  484 (43)    April  7  22  230 (74)  244 (23)    Center, Mumbai  Started on  Started on  2019  start: March    2020  January  9  NA  1200  24, 2020    March  7  NA  1100  36  (Ongoing)    March  7  NA  1200  24, 2020  2020    March  7  NA  1449  1449    First 4 months  17  NA  1,445    2020  January  6  NA  508    April  1  1  1  2020  3anuary    February  29  1  80                                                                                                                                                                                                                                                                                                                                                                                                                                                                                                                                                                                                                                                                                                                                                    |             |                    |            | ,              |            |        |                   |              |
| April  9  16  396  lockdown start:<br>March 20,<br>2020    January  10  8  490    India  Hinduja Hospital<br>& Research<br>Center, Mumbai  Yes.  First 4 months  23  23  1892  2020    India  Hinduja Hospital<br>& Research<br>Center, Mumbai  Yes.  First 4 months  46  NA  5,092  Lockdown    March 27,<br>2020  January  9  NA  1200  24,002  24,002    March 27,<br>2020  January  9  NA  1200  24,202    March 7  NA  1343  (Ongoing)  34,202    January  6  NA  508  34,400    April  18  NA  1449  344    First 4 months  17  NA  1343  (Ongoing)    March  5  NA  264(30)  April  31  4  430  Lockdown    First 4 months  131  4  430  Lockdown  Start: March 9,<br>2020  2020  2020                                                                                                                                                                                                                                                                                                                                                                                                                                                                                                                                                                                                                              |             |                    |            | ,              |            |        |                   |              |
| First 4 months  23  52  1,892  March 20, 2020  2020    January  10  8  490  2020  2020  2020  2020  2020  2020  2020  2020  2020  2020  2020  2020  2020  2020  2020  2020  2020  2020  2020  2020  2020  2020  2020  2020  2020  2020  2020  2020  2020  2020  2020  2020  2020  2020  2020  2020  2020  2020  2020  2020  2020  2020  2020  2020  2020  2020  2020  2020  2020  2020  2020  2020  2020  2020  2020  2020  2020  2020  2020  2020  2020  2020  2020  2020  2020  2020  2020  2020  2020  2020  2020  2020  2020  2020  2020  2020  2020  2020  2020  2020  2020                                                                                                                                                                                                                                                                                                                                                                                                                                                                                                                                                                                                                                                                                                                                           |             |                    |            |                |            |        |                   |              |
| 2020  2020  2020  2020    January  10  8  490  490    India  Hinduja Hospital  Yes.  First 4 months  46  NA  5,092  Lockdown    & Research  Started on  March  7  NA  1100  24,2020  24,2020    2020  February  12  NA  1343  (Ongoing)  March  7  NA  1100    April  18  NA  1449  First 4 months  17  NA  1449    Fibruary  6  NA  508  2020  January  6  NA  508    Philippines  JBL memorial  No*  First 4 months  131  4  430  Lockdown    January  34  2  120  2020  2020                                                                                                                                                                                                                                                                                                                                                                                                                                                                                                                                                                                                                                                                                                                                                     |             |                    |            |                |            | -      |                   |              |
| India  Hinduja Hospital<br>& Research<br>Center, Mumbai  Yes.<br>Started on<br>March 27,<br>2020  January<br>First 4 months<br>2019  10<br>7<br>22  8<br>230 (74)<br>2230 (74)  Lockdown<br>start: March<br>2019    Philippines  Hinduja Hospital<br>& Research<br>Center, Mumbai  Yes.<br>March 27,<br>2020  Started on<br>March 27,<br>2020  9<br>February  NA  1200  24, 2020    March 27,<br>2020  February  12  NA  1340  (Ongoing)    March 27,<br>2020  February  12  NA  1340  (Ongoing)    March 27,<br>2020  February  12  NA  1449  (Ongoing)    March 27,<br>2020  January  6  NA  508  (Ongoing)    March 37  1  110  April  2  NA  52 (113)    Philippines  JBL memorial<br>hospital, San<br>Fernando  No*  First 4 months  131  4  430  Lockdown    First 4 months  123  14  143  2019  start: March 9,<br>2020  2020    First 4 months  123  14  143  27    March  33                                                                                                                                                                                                                                                                                                                                                                                                                                      |             |                    |            |                | 20         | 52     | 1,032             | ,            |
| India  Hinduja Hospital<br>& Research<br>Center, Mumbai  Yes.<br>Started on<br>March 27,<br>2020  First 4 months<br>First 4 months  46<br>46  NA  5,092<br>5,092  Lockdown<br>start: March<br>24,2020    Philippines  Janeary  9  NA  1200  2,4,2020    March 27,<br>2020  February  12  NA  1343  (Ongoing)    March 27,<br>2020  February  18  NA  1449                                                                                                                                                                                                                                                                                                                                                                                                                                                                                                                                                                                                                                                                                                                                                                                                                                                                                                                                                                  |             |                    |            |                | 10         | 0      | 400               | 2020         |
| India  Hinduja Hospital<br>& Research<br>Center, Mumbai  Yes.<br>Started on<br>Center, Mumbai  Yes.<br>Started on<br>March 27,<br>2020  First 4 months<br>First 4 months  46<br>46  NA  5.092<br>200  Lockdown<br>start: March<br>24, 2020    Philippines  March 27,<br>2020  January  9  NA  1200  24, 2020    March 7  NA  1343  (Orgoing)  0    March 17  NA  1100  1449  1449    First 4 months  17  NA  1449    January  6  NA  508    January  6  NA  520    January  6  NA  254 (30)    April  2  NA  52 (113)    Philippines  JBL memorial<br>hospital, San  No†  First 4 months  131  4  430  Lockdown    Fernando  January  34  2  120  2020  2020    First 4 months  131  0  120  10  10  10    April  31  0  120  11                                                                                                                                                                                                                                                                                                                                                                                                                                                                                                                                                                                           |             |                    |            |                |            |        |                   |              |
| April  7  22  230 (74)    India  Hinduja Hospital<br>& Research<br>Center, Mumbai  Yes.<br>Started on<br>March 27,<br>2020  First 4 months<br>January  46  NA  5,092  Lockdown<br>start: March<br>2019    March 27,<br>2020  January  9  NA  1200  24,2020    March 7  NA  1343  (Ongoing)    March 7  NA  1449    First 4 months  17  NA  1449    Forbruary  6  NA  508    Philippines  JBL memorial<br>hospital, San<br>Fernando  No <sup>†</sup> First 4 months  131  4  430  Lockdown<br>start: March 9,<br>2020    January  34  2  120  2020  2020  2020    January  34  2  120  2020  2020  2020    First 4 months  131  4  430  Lockdown<br>start: March 9,<br>2020  2020  2020  2020    February  29  1  80  443  32  32    January  36                                                                                                                                                                                                                                                                                                                                                                                                                                                                                                                                                                            |             |                    |            |                |            | -      | -                 |              |
| India  Hinduja Hospital<br>& Research<br>Center, Mumbai  Yes.<br>Started on<br>March 27,<br>2020  First 4 months<br>2019  46  NA  5,092  Lockdown<br>start: March    March 27,<br>2020  Started on<br>March 27,<br>2020  Started on<br>March 7  NA  1200  24,2020    March 27,<br>2020  February  12  NA  1343  (Ongoing)    March 27,<br>2020  February  12  NA  1449  1449    First 4 months  17  NA  1,445  2020  3anuary  6  NA  508    January  6  NA  508  February  4  NA  488    March 5  NA  254 (30)  April  2  NA  52 (113)    Philippines  JBL memorial<br>hospital, San<br>Fernando  No <sup>†</sup> First 4 months  131  4  430  Lockdown    March  37  1  110  April  31  0  120  2020    January  36  4  43  27  March  33  5  62 <td></td> <td></td> <td></td> <td></td> <td></td> <td>-</td> <td>( )</td> <td></td>                                                                                                                                                                                                                                                                                                                                                                                                                                                                                      |             |                    |            |                |            | -      | ( )               |              |
| & Research<br>Center, Mumbai  Started on<br>March 27,<br>2020  2019  start: March<br>Qanuary  9  NA  1200  24, 2020    2020  February  12  NA  1343  (Ongoing)    March  7  NA  1100  (Ongoing)    April  18  NA  1449    First 4 months  17  NA  1,445    2020  -  January  6  NA  488    March  5  NA  254 (30)  April  2  NA  52 (13)    Philippines  JBL memorial<br>hospital, San  No*  First 4 months  121  4  430  Lockdown    February  34  2  120  2020  2020  2020  2020  2020  2020  2020  2020  2020  2020  2020  2020  2020  2020  2020  2020  2020  2020  2020  2020  2020  2020  2020  2020  2020  2020  2020  2020                                                                                                                                                                                                                                                                                                                                                                                                                                                                                                                                                                                                                                                                                         | India       | Llinduia Lloonital | Vaa        |                |            |        | · · ·             | Lookdowo     |
| Center, Mumbai  March 27,<br>2020  January<br>February  9  NA  1200  24, 2020<br>(Ongoing)    March 77  NA  1343<br>(Ongoing)  (Ongoing)    April  18  NA  1449    First 4 months  17  NA  1449    First 4 months  17  NA  1449    January  6  NA  508    January  6  NA  488    March 5  NA  488    March 5  NA  52 (113)    Philippines  JBL memorial<br>hospital, San<br>Fernando  No <sup>†</sup> First 4 months  131  4  430  Lockdown<br>start: March 9,<br>2020    March 37  1  110  120  2020  2020  2020    March 37  1  10  120  2020  2020  2020    March 37  1  110  143  2020  2020  2020    January  36  4  43  27  34    January  36  42 <td>India</td> <td></td> <td></td> <td></td> <td>40</td> <td>INA</td> <td>5,092</td> <td></td>                                                                                                                                                                                                                                                                                                                                                                                                                                                                                                                                                                     | India       |                    |            |                | 40         | INA    | 5,092             |              |
| 2020  February<br>March  12<br>7  NA  1343<br>1100  (Ongoing)    April  18  NA  1449  1449  1449    First 4 months<br>2020  17  NA  1,445  1449    January  6  NA  508  1445    Philippines  JBL memorial<br>hospital, San<br>Fernando  No <sup>†</sup> First 4 months<br>2019  131  4  430  Lockdown<br>start: March 9,<br>2010    Fernando  January  34  2  120  2020  2020    February  29  1  80  141  143  2020  2020    February  29  1  80  120  2020  2020    February  29  1  80  141  143  2020  2020  2020  2020  2020  2020  2020  2020  14  143  2020  14  143  2020  14  143  2020  14  143  2020  14  144  144  144 <td< td=""><td></td><td></td><td></td><td></td><td>0</td><td>NIA</td><td>1000</td><td></td></td<>                                                                                                                                                                                                                                                                                                                                                                                                                                                                                                                                                                                       |             |                    |            |                | 0          | NIA    | 1000              |              |
| March  7  NA  1100    April  18  NA  1449    First 4 months  17  NA  1,445    2020  January  6  NA  508    January  6  NA  488    March  5  NA  254 (30)    JBL memorial  No <sup>†</sup> First 4 months  131  4  430  Lockdown    hospital, San  2019  5  13  4  2020  2020    February  29  1  80  30  2020  2020  2020    February  29  1  80  30  2020  2020  2020  2020  2020  2020  2020  2020  2020  2020  2020  2020  2020  2020  2020  2020  2020  2020  2020  2020  2020  2020  2020  2020  2020  2020  2020  2020  2020  2020  2020  2020  2                                                                                                                                                                                                                                                                                                                                                                                                                                                                                                                                                                                                                                                                                                                                                                    |             | Center, Mumbai     |            | ,              |            |        |                   | ,            |
| April  18  NA  1449    First 4 months  17  NA  1,445    2020  January  6  NA  488    January  6  NA  488    March  5  NA  22(13)    Philippines  JBL memorial<br>hospital, San  No*  First 4 months  131  4  430  Lockdown    Fernando  January  34  2  120  2020  2020    Fernando  January  34  2  120  2020  2020    Fernando  January  34  2  120  2020  2020    February  29  1  80  30  120  120  2020    First 4 months  123  14  143  2020  120  120  120  141  143  2020  14  143  2020  14  143  2020  14  143  2020  14  1443  2020  14  33                                                                                                                                                                                                                                                                                                                                                                                                                                                                                                                                                                                                                                                                                                                                                                     |             |                    | 2020       |                |            |        |                   | (Ongoing)    |
| Philippines  JBL memorial<br>hospital, San<br>Fernando  No <sup>†</sup> First 4 months<br>2020  17<br>2020  NA  1,445    Philippines  JBL memorial<br>hospital, San<br>Fernando  No <sup>†</sup> First 4 months<br>2019  2  NA  488    March  5  NA  254 (30)  100  100    Fernando  No <sup>†</sup> First 4 months  131  4  430  Lockdown    March  37  1  110  start: March 9,<br>2020  5  2020  2020    February  29  1  80  2020  2020  2020    February  29  1  80  110  110  120    April  31  0  120  141  143  2020  141    Singapore  National  Yes.  First 4 months  33  5  62  11    March  33  5  13  Lockdown  start: April 7,<br>2020  13  Partial    Singapore  National  Yes.  First 4 months<br>2019<                                                                                                                                                                                                                                                                                                                                                                                                                                                                                                                                                                                                     |             |                    |            |                |            |        |                   |              |
| Philippines  JBL memorial<br>hospital, San<br>Fernando  No <sup>†</sup><br>2019  First 4 months<br>2019  131  4  430<br>430  Lockdown<br>Lockdown<br>start: March 9,<br>2020    First 4 months  131  4  430  Lockdown<br>start: March 9,<br>2020  2020    Fernando  January  34  2  120  2020    Fernando  January  34  2  120  2020    February  29  1  80  2020  2020    First 4 months  123  14  110  120    First 4 months  123  14  143  2020  2020    January  36  4  43  56  2    April  40  2  11  10  17  2020    January  36  4  43  56  2  4    March  33  5  62  4  43  50    University  Started in<br>Hospital,<br>Noi versity  Started in<br>May 2020  2019  5  13  Partial <td></td> <td></td> <td></td> <td></td> <td>-</td> <td></td> <td>-</td> <td></td>                                                                                                                                                                                                                                                                                                                                                                                                                                                                                                                                               |             |                    |            |                | -          |        | -                 |              |
| Philippines  JBL memorial<br>hospital, San<br>Fernando  No <sup>†</sup> First 4 months<br>2019  131  4  438<br>430  Lockdown<br>52 (13)    Philippines  JBL memorial<br>hospital, San<br>Fernando  No <sup>†</sup> First 4 months<br>2019  131  4  430  Lockdown<br>start: March 9,<br>2020    February  29  1  80    March  37  1  110    April  31  0  120    February  29  1  80    March  37  1  110    April  31  0  120  120    February  123  14  143  143    2020  January  36  4  433    January  36  4  43  143    2020  January  36  62  11    March  33  5  62  11  10    March  33  31  63  Lockdown  11    Hospital,  May 2020  January <td></td> <td></td> <td></td> <td></td> <td>17</td> <td>NA</td> <td>1,445</td> <td></td>                                                                                                                                                                                                                                                                                                                                                                                                                                                                                                                                                                             |             |                    |            |                | 17         | NA     | 1,445             |              |
| Philippines  JBL memorial<br>hospital, San<br>Fernando  No <sup>†</sup> First 4 months<br>First 4 months  131  4  NA<br>52 (113)    Philippines  JBL memorial<br>hospital, San<br>Fernando  No <sup>†</sup> First 4 months<br>2019  131  4  430  Lockdown<br>start: March 9,<br>2020    February  29  1  80  302  2020  2020    February  29  1  80  302  2020  2020    February  29  1  80  302  2020  2020    First 4 months  123  14  143  2020  36  4  43    Singapore  National<br>University  Yes.  First 4 months<br>2019  36  4  43    March  33  5  62  471  40  2  11    Singapore  National<br>University  Yes.  First 4 months<br>2019  31  63  Lockdown<br>start: April 7,<br>2020    Singapore  Nater in the spital,<br>Hospital,<br>Singapore  May 2020  January  11  10  17  2020 </td <td></td> <td></td> <td></td> <td></td> <td>0</td> <td>N1.A</td> <td>500</td> <td></td>                                                                                                                                                                                                                                                                                                                                                                                                                             |             |                    |            |                | 0          | N1.A   | 500               |              |
| March5NA254 (30)<br>NAPhilippinesJBL memorial<br>hospital, San<br>FernandoNo*First 4 months<br>20191314430Lockdown<br>start: March 9,<br>2020FernandoJanuary3421202020February29180March371110April310120First 4 months123141432020202013200February29180March371110April310120First 4 months123141432020202013200First 4 months1231414320202020610January36443February14327March33562April40211SingaporeNationalYes.First 4 monthsUniversityStarted in<br>May 20202019start: April 7,<br>JanuaryJanuary1110172020SingaporeMay 2020February95SingaporeMarch5719First 4 months37167420202020740SingaporeFirst 4 months3716First 4 months371674202071674                                                                                                                                                                                                                                                                                                                                                                                                                                                                                                                                                                                                                                                                     |             |                    |            | ,              |            |        |                   |              |
| PhilippinesJBL memorial<br>hospital, SanNo†First 4 months<br>First 4 months1314430Lockdown<br>start: March 9,<br>2019FernandoJanuary3421202020February29180March371110April310120First 4 months1231414320202020180March33562January36443February14327January36443February14327January36624April40211SingaporeNational<br>UniversityYes.First 4 months<br>20193331Hospital,<br>SingaporeYes.First 4 months<br>2019333163Lockdown<br>start: April 7,<br>2020SingaporeNational<br>Hospital,<br>SingaporeYes.First 4 months<br>2019333163Lockdown<br>start: April 7,<br>2020February9513Partial<br>March<br>April8914June 2, 2020First 4 months<br>April3716742020                                                                                                                                                                                                                                                                                                                                                                                                                                                                                                                                                                                                                                                             |             |                    |            | ,              |            |        |                   |              |
| PhilippinesJBL memorial<br>hospital, SanNo†First 4 months<br>20191314430Lockdown<br>start: March 9,<br>2020FernandoJanuary3421202020February29180March371110April310120First 4 months123141432020January364431April310120January3644332020January364433SingaporeNational<br>UniversityYes.First 4 months335SingaporeNational<br>UniversityYes.First 4 months333163Lockdown<br>start: April 7,<br>2020SingaporeNational<br>UniversityYes.First 4 months333163Lockdown<br>start: April 7,<br>2020SingaporeNational<br>Hospital,<br>AprilYes.First 4 months333163Lockdown<br>start: April 7,<br>2020SingaporeFebruary9513Partial<br>MarchMarch5719reopening:<br>AprilApril8914June 2, 2020First 4 months37167420202020202020202020                                                                                                                                                                                                                                                                                                                                                                                                                                                                                                                                                                                            |             |                    |            |                | 5          |        | · · ·             |              |
| hospital, San  2019  start: March 9,    Fernando  January  34  2  120  2020    February  29  1  80  2020  2020    March  37  1  110  2020  2020    April  31  0  120  2020    First 4 months  123  14  143    2020  January  36  4  43    2020  January  14  3  27    March  33  31  63  Lockdown    Singapore  National  Yes.  First 4 months  33  31  63  Lockdown    University  Started in  2019  Singapore  Hospital,  May 2020                                                                                                                                                                                                                                                                                                                                                                                                                                                                                                                                                                                                                                                                                                                                                                       |             |                    | N1 +       |                |            |        |                   |              |
| Fernando  January  34  2  120  2020    February  29  1  80    March  37  1  110    April  31  0  120    First 4 months  123  14  143    2020  January  36  4  43    2020  January  36  4  43    January  36  4  43    2020  January  36  62    January  36  4  43    Pebruary  14  3  27    March  33  5  62    April  40  2  11    Singapore  National  Yes.  First 4 months  33  31  63  Lockdown    University  Started in  2019  11  10  17  2020    Singapore  February  9  5  13  Partial    March  5                                                                                                                                                                                                                                                                                                                                                                                                                                                                                                                                                                                                                                                                                                                                                                                                                | Philippines |                    | NO         |                | 131        | 4      | 430               |              |
| February  29  1  80    March  37  1  110    April  31  0  120    First 4 months  123  14  143    2020  January  36  4  43    Singapore  National  Yes.  First 4 months  33  5  62    April  40  2  11  10  17  2020    January  36  4  43  14  143  2020  11  10  17  2020  11  10  17  2020  11  10  17  2020  11  10  17  2020  11  10  17  2020  11  10  17  2020  11  10  17  2020  2020  13  Partial  10  17  2020  2020  13  Partial  10  17  2020  11  10  17  2020  11  10  17  2020 <td></td> <td></td> <td></td> <td></td> <td></td> <td></td> <td>100</td> <td></td>                                                                                                                                                                                                                                                                                                                                                                                                                                                                                                                                                                                                                                                                                                                                            |             |                    |            |                |            |        | 100               |              |
| March  37  1  110    April  31  0  120    First 4 months  123  14  143    2020  January  36  4  43    2020  January  36  4  43    Singapore  National  Yes.  First 4 months  33  5  62    April  40  2  11  10  17  2020    Singapore  National  Yes.  First 4 months  33  31  63  Lockdown    University  Started in  2019  start: April 7,  2020  start: April 7,    Hospital,  May 2020  January  11  10  17  2020    Singapore  February  9  5  13  Partial    March  5  7  19  reopening:    April  8  9  14  June 2, 2020    First 4 months  37  16  74                                                                                                                                                                                                                                                                                                                                                                                                                                                                                                                                                                                                                                                                                                                                                              |             | Fernando           |            |                |            |        |                   | 2020         |
| April  31  0  120    First 4 months  123  14  143    2020  January  36  4  43    2020  January  36  4  43    February  14  3  27    March  33  5  62    April  40  2  11    Singapore  National  Yes.  First 4 months  33  31  63  Lockdown    University  Started in  2019  start: April 7,  2020  2020  300  31  63  Lockdown    Singapore  February  11  10  17  2020  2020    Singapore  February  9  5  13  Partial    March  5  7  19  reopening:    April  8  9  14  June 2, 2020    First 4 months  37  16  74                                                                                                                                                                                                                                                                                                                                                                                                                                                                                                                                                                                                                                                                                                                                                                                                     |             |                    |            | ,              |            |        |                   |              |
| First 4 months<br>2020123141432020January36443January36443February14327March33562April40211SingaporeNational<br>UniversityYes.First 4 months<br>2019333163Hospital,<br>SingaporeMay 2020January1110172020February9513PartialMarch5719reopening:<br>April8914June 2, 2020First 4 months<br>37371674                                                                                                                                                                                                                                                                                                                                                                                                                                                                                                                                                                                                                                                                                                                                                                                                                                                                                                                                                                                                                         |             |                    |            |                | -          | -      | -                 |              |
| 2020January36443January14327March33562April40211SingaporeNational<br>UniversityYes.First 4 months333163Lockdown<br>start: April 7,<br>10Hospital,<br>SingaporeMay 2020January1110172020SingaporeFebruary9513Partial<br>MarchMarch5719reopening:<br>AprilApril8914June 2, 2020First 4 months<br>202037167420203637363736                                                                                                                                                                                                                                                                                                                                                                                                                                                                                                                                                                                                                                                                                                                                                                                                                                                                                                                                                                                                    |             |                    |            |                |            |        |                   |              |
| January36443January36443February14327March33562April40211SingaporeNational<br>UniversityYes.First 4 months333163Lockdown<br>start: April 7,<br>2020Hospital,<br>SingaporeYes.First 4 months333110172020SingaporeMay 2020<br>FebruaryJanuary1110172020SingaporeFebruary9513PartialMarch5719reopening:<br>April8914June 2, 2020First 4 months37167420201674                                                                                                                                                                                                                                                                                                                                                                                                                                                                                                                                                                                                                                                                                                                                                                                                                                                                                                                                                                  |             |                    |            |                | 123        | 14     | 143               |              |
| February14327March33562April40211SingaporeNational<br>UniversityYes.First 4 months333163Lockdown<br>start: April 7,<br>2020Hospital,<br>SingaporeStarted in<br>May 202020191110172020SingaporeFebruary9513PartialMarch5719reopening:<br>April8914June 2, 2020First 4 months37167420201674                                                                                                                                                                                                                                                                                                                                                                                                                                                                                                                                                                                                                                                                                                                                                                                                                                                                                                                                                                                                                                  |             |                    |            |                |            |        |                   |              |
| March33562April40211SingaporeNational<br>UniversityYes.First 4 months<br>2019333163Lockdown<br>start: April 7,<br>2020Hospital,<br>SingaporeMay 2020January1110172020SingaporeFebruary9513PartialMarch5719reopening:<br>April8914June 2, 2020First 4 months37167420201674                                                                                                                                                                                                                                                                                                                                                                                                                                                                                                                                                                                                                                                                                                                                                                                                                                                                                                                                                                                                                                                  |             |                    |            | ,              |            |        | -                 |              |
| SingaporeNational<br>UniversityYes.<br>Started in<br>May 2020First 4 months<br>2019333163<br>63Lockdown<br>start: April 7,<br>2020Hospital,<br>SingaporeMay 2020<br>FebruaryJanuary111017<br>20202020<br>PartialMarch<br>April5719<br>19reopening:<br>AprilFirst 4 months<br>2020371674                                                                                                                                                                                                                                                                                                                                                                                                                                                                                                                                                                                                                                                                                                                                                                                                                                                                                                                                                                                                                                    |             |                    |            | ,              |            |        |                   |              |
| SingaporeNational<br>UniversityYes.<br>Started in<br>May 2020First 4 months<br>2019333163Lockdown<br>start: April 7,<br>2020Hospital,<br>SingaporeMay 2020January1110172020February9513PartialMarch5719reopening:<br>AprilApril8914June 2, 2020First 4 months<br>202037167420201674                                                                                                                                                                                                                                                                                                                                                                                                                                                                                                                                                                                                                                                                                                                                                                                                                                                                                                                                                                                                                                        |             |                    |            |                |            |        | -                 |              |
| University Started in 2019<br>Hospital, May 2020 January 11 10 17 2020<br>Singapore February 9 5 13 Partial<br>March 5 7 19 reopening:<br>April 8 9 14 June 2, 2020<br>First 4 months 37 16 74                                                                                                                                                                                                                                                                                                                                                                                                                                                                                                                                                                                                                                                                                                                                                                                                                                                                                                                                                                                                                                                                                                                             |             |                    |            |                | -          |        |                   |              |
| Hospital,<br>Singapore  May 2020  January  11  10  17  2020    March  5  7  13  Partial    March  5  7  19  reopening:    April  8  9  14  June 2, 2020    First 4 months  37  16  74                                                                                                                                                                                                                                                                                                                                                                                                                                                                                                                                                                                                                                                                                                                                                                                                                                                                                                                                                                                                                                                                                                                                      | Singapore   |                    |            |                | 33         | 31     | 63                |              |
| Singapore  February  9  5  13  Partial    March  5  7  19  reopening:    April  8  9  14  June 2, 2020    First 4 months  37  16  74                                                                                                                                                                                                                                                                                                                                                                                                                                                                                                                                                                                                                                                                                                                                                                                                                                                                                                                                                                                                                                                                                                                                                                                       |             | University         | Started in | 2019           |            |        |                   |              |
| March  5  7  19  reopening:    April  8  9  14  June 2, 2020    First 4 months  37  16  74    2020  2020  2020  2020                                                                                                                                                                                                                                                                                                                                                                                                                                                                                                                                                                                                                                                                                                                                                                                                                                                                                                                                                                                                                                                                                                                                                                                                       |             |                    | May 2020   | ,              |            |        |                   |              |
| April 8 9 14 June 2, 2020<br>First 4 months 37 16 74<br>2020                                                                                                                                                                                                                                                                                                                                                                                                                                                                                                                                                                                                                                                                                                                                                                                                                                                                                                                                                                                                                                                                                                                                                                                                                                                               |             | Singapore          |            | ,              |            |        | -                 | Partial      |
| First 4 months 37 16 74<br>2020                                                                                                                                                                                                                                                                                                                                                                                                                                                                                                                                                                                                                                                                                                                                                                                                                                                                                                                                                                                                                                                                                                                                                                                                                                                                                            |             |                    |            |                |            |        |                   |              |
| 2020                                                                                                                                                                                                                                                                                                                                                                                                                                                                                                                                                                                                                                                                                                                                                                                                                                                                                                                                                                                                                                                                                                                                                                                                                                                                                                                       |             |                    |            |                |            | -      |                   | June 2, 2020 |
|                                                                                                                                                                                                                                                                                                                                                                                                                                                                                                                                                                                                                                                                                                                                                                                                                                                                                                                                                                                                                                                                                                                                                                                                                                                                                                                            |             |                    |            |                | 37         | 16     | 74                |              |
| January 4 12 33                                                                                                                                                                                                                                                                                                                                                                                                                                                                                                                                                                                                                                                                                                                                                                                                                                                                                                                                                                                                                                                                                                                                                                                                                                                                                                            |             |                    |            | 2020           |            |        |                   |              |
|                                                                                                                                                                                                                                                                                                                                                                                                                                                                                                                                                                                                                                                                                                                                                                                                                                                                                                                                                                                                                                                                                                                                                                                                                                                                                                                            |             |                    |            | January        | 4          | 12     | 33                |              |