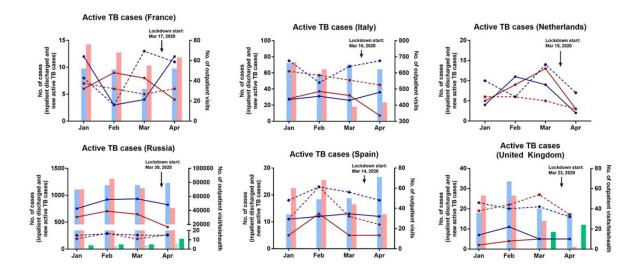

## Appendix

Appendix Table 1. Patients with active tuberculosis (TB), active TB outpatient visits, use of telehealth for TB outpatient visits, and dates of lockdowns in participating countries, January-April, 2019, and January-April, 2020\*

| CountryTB center, CityUse of<br>telehealthDischarged<br>proteinsNew TB<br>outpatientsOutpatients<br>outpatientsColdbalance<br>provemberAsia Pacific<br>AustraliaParramata Chest<br>Clinic, SydneyYes.First 4 months<br>201929351,550Partial<br>lockdown:<br>adatesAustraliaParramata Chest<br>Clinic, SydneyYes.First 4 months<br>201929351,550Partial<br>lockdown:<br>adatesAustraliaParramata Chest<br>Clinic, SydneyYes.First 4 months<br>201923521,592Partial<br>lockdown:<br>adatesAustraliaParramata Chest<br>AprilYes.First 4 months<br>202023521,592Partial<br>lockdown:<br>adatesIndiaHinduja Hospital<br>& Research<br>Center, MumbaiYes.First 4 months<br>partial23521,592Lockdown<br>start:<br>March 20,<br>2020IndiaHinduja Hospital<br>& Research<br>Center, MumbaiYes.First 4 months<br>partial242020(0)March 27,<br>20202020January<br>January18NA14491449First 4 months<br>20192019January<br>Amarch1314430PhilippinesJBL memorial<br>hospital,<br>Hospital,<br>Hospital,<br>Hospital,<br>Hospital,<br>Hospital,<br>Hospital,<br>Hospital,<br>Hospital,<br>Hospital,<br>Hospital,<br>Hospital,<br>Hospital,<br>Hospital,<br>Hospital,<br>Hospital,<br>Hospital,<br>Hospital,<br>Hospital,<br>Hospital,<br>Hospital,<br>Hospital,<br>Hospital,<br>Hospital,<br>Hospital,<br>Hospital,<br>Hotopital,<br>Hot |             |                    |            |                |            |        | TB cases          |              |
|----------------------------------------------------------------------------------------------------------------------------------------------------------------------------------------------------------------------------------------------------------------------------------------------------------------------------------------------------------------------------------------------------------------------------------------------------------------------------------------------------------------------------------------------------------------------------------------------------------------------------------------------------------------------------------------------------------------------------------------------------------------------------------------------------------------------------------------------------------------------------------------------------------------------------------------------------------------------------------------------------------------------------------------------------------------------------------------------------------------------------------------------------------------------------------------------------------------------------------------------------------------------------------------------------------------------------|-------------|--------------------|------------|----------------|------------|--------|-------------------|--------------|
| Country<br>Asia Pacific<br>AustraliaUse of<br>TB center, CityIde health<br>telehealthPeriodInpatients<br>N.outpatients<br>N.outpatients<br>brackets) N.outpatients<br>datesAustraliaParramatta Chest<br>Clinic, SydneyYes.First 4 months<br>201929351,550Parrail<br>lockdown;<br>lockdown;<br>alouary 69351,550Parrail<br>lockdown;<br>lockdown;<br>alouary 6AustraliaParramatta Chest<br>Clinic, SydneyYes.First 4 months<br>201929351,550Parrial<br>lockdown;<br>aloudow start:<br>aloudow start:<br>March 20,<br>2020April916336february 1,<br>alouary108480April722230 (74)20202020January108484 (43)201924, 2020January9NA120024, 2020January9NA120024, 2020March 27,<br>20202019100start: March20202020February12NA1343March 27,<br>2020201910024, 2020January6NA508February4NA488March5NA252 (113)First 4 months1214430LockdownJanuary6NA508Jebruary201920192020Jebruary21920192020Jebruary141432020January31 <td></td> <td></td> <td></td> <td></td> <td>TB cases,</td> <td>New TB</td> <td>Outpatient visits</td> <td></td>                                                                                                                                                                                                                                                                                       |             |                    |            |                | TB cases,  | New TB | Outpatient visits |              |
| County  TB center, City  telehealth  Period  N.  N.  brackets) N.  dates    Asia Pacific<br>Australia  Parramatta Chest<br>Clinic, Sydney  Yes.  First 4 months<br>2019  29  35  1,550  Partial<br>lockdown:    Australia  Parramatta Chest<br>Clinic, Sydney  Yes.  First 4 months<br>Pebruary  6  3  368  February  1    March  8  8375  Full  2020  352  1,992  March 20,<br>2020  2020    January  10  8  490  February  2  16  571  March 20,<br>2020  2020    January  10  8  490  5092  Lockdown  2020  January  9  NA  5,092  Lockdown    India  Hinduja Hospital  Yes.  First 4 months  46  NA  4433  (Orgoing)    March  7  NA  1200  24,2020  February  12  NA  52  1130    Parramatta  No*  First 4 months<                                                                                                                                                                                                                                                                                                                                                                                                                                                                                                                                                                                                    |             |                    |            |                | Discharged | cases. | (Telehealth       | Lockdown and |
| County  TB center, City  telehealth  Period  N.  N.  brackets) N.  dates    Asia Pacific<br>Australia  Parramatta Chest<br>Clinic, Sydney  Yes.  First 4 months<br>2019  29  35  1,550  Partial<br>lockdown:    Australia  Parramatta Chest<br>Clinic, Sydney  Yes.  First 4 months<br>Pebruary  6  3  368  February  1    March  8  8375  Full  2020  352  1,992  March 20,<br>2020  2020    January  10  8  490  February  2  16  571  March 20,<br>2020  2020    January  10  8  490  5092  Lockdown  2020  January  9  NA  5,092  Lockdown    India  Hinduja Hospital  Yes.  First 4 months  46  NA  4433  (Orgoing)    March  7  NA  1200  24,2020  February  12  NA  52  1130    Parramatta  No*  First 4 months<                                                                                                                                                                                                                                                                                                                                                                                                                                                                                                                                                                                                    |             |                    | Use of     |                | 0          | ,      | ``                |              |
| Asia Pácific<br>Australia  Paramata Chest<br>Clínic, Sydney  Yes.  First 4 months<br>2019  29  35  1,550  Partial<br>lockdown:<br>lockdown:<br>lockdown:<br>lockdown:<br>lockdown:<br>March    Australia  Paramata Chest<br>Clínic, Sydney  Yes.  First 4 months  29  35  1,550  Partial<br>lockdown:<br>lockdown:<br>4    March  8  8  375  Full<br>Banuary  10  8  411  2020    January  10  8  490  2020  2020  2020  2020  2020  2020  2020  2020  2020  2020  2020  2020  2020  2020  2020  2020  2020  2020  2020  2020  2020  2020  2020  2020  2020  2020  2020  2020  2020  2020  2020  2020  2020  2020  2020  2020  2020  2020  2020  2020  2020  2020  2020  2020  2020  2020  2020  2020  2020  2020  2020  2020  2020                                                                                                                                                                                                                                                                                                                                                                                                                                                                                                                                                                                        | Country     | TB center. Citv    |            | Period         |            |        |                   |              |
| Australia  Parramata Chest<br>Clinic, Sydney  Yes.  First 4 months<br>Pictuary  29  35  1.550  Partial<br>bockdown:    January  6  3  368  February 1,<br>2020  35  1.550  Partial<br>bockdown:    March  8  8  375  Full  2020  Full  2020    March  8  8  375  Full  2020  2020    January  10  8  490  2020  2020  2020    January  10  8  490  52  230 (74)  2020    January  10  8  490  52  2020  2020    January  10  8  490  52  10000000  537    Center, Mumbai  Started on<br>Center, Mumbai  Started on<br>2020  2019  100  1343  (Ongoing)    January  6  NA  1200  24,020  2020    January  6  NA  52  110  1449                                                                                                                                                                                                                                                                                                                                                                                                                                                                                                                                                                                                                                                                                              |             |                    |            |                |            |        |                   |              |
| Clinic, Sydney  2019  Iockdown:    January  6  3  368  February 1,<br>2020    January  6  3  368  February 1,<br>2020    March  8  8  375  Full    Jonuary  10  8  400  2020    January  10  8  490  2019  2220    Center, Mumbai  March 27,<br>2020  February  9  NA  1200  24, 2020    January  9  NA  1200  24, 2020  January  100  32019  32019    February  4  NA  1449  100  4300  24, 2020  3201  32019  32019  32019  32019  32020  32020  32020                                                                                                                                                                                                                                                                                                                                                                                                                                                                                                                                                                                                                                                                                                                                               |             | Parramatta Chest   | Yes        | First 4 months | 29         | 35     | 1 550             | Partial      |
| January  6  3  388  February 1,<br>2020    March  8  375  Full    April  9  16  336  lockdown stat:    April  9  16  336  lockdown stat:    Brist 4 months  23  220  2020  2020    January  10  8  490  2020  2020    January  10  8  490  2020  2020    January  10  8  490  2020  2020  2020    January  10  8  490  502  2020  2020  2020  2020  2020  2020  2020  2020  2020  2020  2020  2020  2020  2020  2020  2020  2020  2020  2020  2020  2020  2020  2020  2020  2020  2020  2020  2020  2020  2020  2020  2020  2020  2020  2020  2020  2020                                                                                                                                                                                                                                                                                                                                                                                                                                                                                                                                                                                                                                                                                                                                                                   | raotrana    |                    | 100.       |                | 20         | 00     | 1,000             |              |
| February  6  8  411  2020<br>March  8  8  375<br>Full  Full    April  9  16  396  lockdown start:  2020  2020  2020    January  10  8  490  2020  2020  2020  2020  2020  2020  2020  2020  2020  2020  2020  2020  2020  2020  2020  2020  2020  2020  2020  2020  2020  2020  2020  2020  2020  2020  2020  2020  2020  2020  2020  2020  2020  2020  2020  2020  2020  2020  2020  2020  2020  2020  2020  2020  2020  2020  2020  2020  2020  2020  2020  2020  2020  2020  2020  2020  2020  2020  2020  2020  2020  2020  2020  2020  2020  2020  2020  2020  2020  2                                                                                                                                                                                                                                                                                                                                                                                                                                                                                                                                                                                                                                                                                                                                                |             | enne, eyaney       |            |                | 6          | З      | 368               |              |
| March  8  8  375  Full    April  9  16  396  lockdown start:    Prist 4 months  23  52  1,892  March 20, 2020    2020  2020  2020  2020  2020    India  Hinduja Hospital  Samatri 4  6  484 (43)    April  7  22  230 (74)  244 (23)    Center, Mumbai  Started on  Started on  2019  start: March    2020  January  9  NA  1200  24, 2020    March  7  NA  1100  36  (Ongoing)    March  7  NA  1200  24, 2020  2020    March  7  NA  1449  1449    First 4 months  17  NA  1,445    2020  January  6  NA  508    April  1  1  1  2020  3anuary    February  29  1  80                                                                                                                                                                                                                                                                                                                                                                                                                                                                                                                                                                                                                                                                                                                                                    |             |                    |            | ,              |            |        |                   |              |
| April  9  16  396  lockdown start:<br>March 20,<br>2020    January  10  8  490    India  Hinduja Hospital<br>& Research<br>Center, Mumbai  Yes.  First 4 months  23  23  1892  2020    India  Hinduja Hospital<br>& Research<br>Center, Mumbai  Yes.  First 4 months  46  NA  5,092  Lockdown    March 27,<br>2020  January  9  NA  1200  24,002  24,002    March 27,<br>2020  January  9  NA  1200  24,202    March 7  NA  1343  (Ongoing)  34,202    January  6  NA  508  34,400    April  18  NA  1449  344    First 4 months  17  NA  1343  (Ongoing)    March  5  NA  264(30)  April  31  4  430  Lockdown    First 4 months  131  4  430  Lockdown  Start: March 9,<br>2020  2020  2020                                                                                                                                                                                                                                                                                                                                                                                                                                                                                                                                                                                                                              |             |                    |            | ,              |            |        |                   |              |
| First 4 months  23  52  1,892  March 20, 2020  2020    January  10  8  490  2020  2020  2020  2020  2020  2020  2020  2020  2020  2020  2020  2020  2020  2020  2020  2020  2020  2020  2020  2020  2020  2020  2020  2020  2020  2020  2020  2020  2020  2020  2020  2020  2020  2020  2020  2020  2020  2020  2020  2020  2020  2020  2020  2020  2020  2020  2020  2020  2020  2020  2020  2020  2020  2020  2020  2020  2020  2020  2020  2020  2020  2020  2020  2020  2020  2020  2020  2020  2020  2020  2020  2020  2020  2020  2020  2020  2020  2020  2020  2020  2020                                                                                                                                                                                                                                                                                                                                                                                                                                                                                                                                                                                                                                                                                                                                           |             |                    |            |                |            |        |                   |              |
| 2020  2020  2020  2020    January  10  8  490  490    India  Hinduja Hospital  Yes.  First 4 months  46  NA  5,092  Lockdown    & Research  Started on  March  7  NA  1100  24,2020  24,2020    2020  February  12  NA  1343  (Ongoing)  March  7  NA  1100    April  18  NA  1449  First 4 months  17  NA  1449    Fibruary  6  NA  508  2020  January  6  NA  508    Philippines  JBL memorial  No*  First 4 months  131  4  430  Lockdown    January  34  2  120  2020  2020                                                                                                                                                                                                                                                                                                                                                                                                                                                                                                                                                                                                                                                                                                                                                     |             |                    |            |                |            | -      |                   |              |
| India  Hinduja Hospital<br>& Research<br>Center, Mumbai  Yes.<br>Started on<br>March 27,<br>2020  January<br>First 4 months<br>2019  10<br>7<br>22  8<br>230 (74)<br>2230 (74)  Lockdown<br>start: March<br>2019    Philippines  Hinduja Hospital<br>& Research<br>Center, Mumbai  Yes.<br>March 27,<br>2020  Started on<br>March 27,<br>2020  9<br>February  NA  1200  24, 2020    March 27,<br>2020  February  12  NA  1340  (Ongoing)    March 27,<br>2020  February  12  NA  1340  (Ongoing)    March 27,<br>2020  February  12  NA  1449  (Ongoing)    March 27,<br>2020  January  6  NA  508  (Ongoing)    March 37  1  110  April  2  NA  52 (113)    Philippines  JBL memorial<br>hospital, San<br>Fernando  No*  First 4 months  131  4  430  Lockdown    First 4 months  123  14  143  2019  start: March 9,<br>2020  2020    First 4 months  123  14  143  27    March  33                                                                                                                                                                                                                                                                                                                                                                                                                                      |             |                    |            |                | 20         | 52     | 1,032             | ,            |
| India  Hinduja Hospital<br>& Research<br>Center, Mumbai  Yes.<br>Started on<br>March 27,<br>2020  First 4 months<br>First 4 months  46<br>46  NA  5,092<br>5,092  Lockdown<br>start: March<br>24,2020    Philippines  Janeary  9  NA  1200  2,4,2020    March 27,<br>2020  February  12  NA  1343  (Ongoing)    March 27,<br>2020  February  18  NA  1449                                                                                                                                                                                                                                                                                                                                                                                                                                                                                                                                                                                                                                                                                                                                                                                                                                                                                                                                                                  |             |                    |            |                | 10         | 0      | 400               | 2020         |
| India  Hinduja Hospital<br>& Research<br>Center, Mumbai  Yes.<br>Started on<br>Center, Mumbai  Yes.<br>Started on<br>March 27,<br>2020  First 4 months<br>First 4 months  46<br>46  NA  5.092<br>200  Lockdown<br>start: March<br>24, 2020    Philippines  March 27,<br>2020  January  9  NA  1200  24, 2020    March 7  NA  1343  (Orgoing)  0    March 17  NA  1100  1449  1449    First 4 months  17  NA  1449    January  6  NA  508    January  6  NA  520    January  6  NA  254 (30)    April  2  NA  52 (113)    Philippines  JBL memorial<br>hospital, San  No†  First 4 months  131  4  430  Lockdown    Fernando  January  34  2  120  2020  2020    First 4 months  131  0  120  10  10  10    April  31  0  120  11                                                                                                                                                                                                                                                                                                                                                                                                                                                                                                                                                                                           |             |                    |            |                |            |        |                   |              |
| April  7  22  230 (74)    India  Hinduja Hospital<br>& Research<br>Center, Mumbai  Yes.<br>Started on<br>March 27,<br>2020  First 4 months<br>January  46  NA  5,092  Lockdown<br>start: March<br>2019    March 27,<br>2020  January  9  NA  1200  24,2020    March 7  NA  1343  (Ongoing)    March 7  NA  1449    First 4 months  17  NA  1449    Forbruary  6  NA  508    Philippines  JBL memorial<br>hospital, San<br>Fernando  No <sup>†</sup> First 4 months  131  4  430  Lockdown<br>start: March 9,<br>2020    January  34  2  120  2020  2020  2020    January  34  2  120  2020  2020  2020    First 4 months  131  4  430  Lockdown<br>start: March 9,<br>2020  2020  2020  2020    February  29  1  80  443  32  32    January  36                                                                                                                                                                                                                                                                                                                                                                                                                                                                                                                                                                            |             |                    |            |                |            | -      | -                 |              |
| India  Hinduja Hospital<br>& Research<br>Center, Mumbai  Yes.<br>Started on<br>March 27,<br>2020  First 4 months<br>2019  46  NA  5,092  Lockdown<br>start: March    March 27,<br>2020  Started on<br>March 27,<br>2020  Started on<br>March 7  NA  1200  24,2020    March 27,<br>2020  February  12  NA  1343  (Ongoing)    March 27,<br>2020  February  12  NA  1449  1449    First 4 months  17  NA  1,445  2020  3anuary  6  NA  508    January  6  NA  508  February  4  NA  488    March 5  NA  254 (30)  April  2  NA  52 (113)    Philippines  JBL memorial<br>hospital, San<br>Fernando  No <sup>†</sup> First 4 months  131  4  430  Lockdown    March  37  1  110  April  31  0  120  2020    January  36  4  43  27  March  33  5  62 <td></td> <td></td> <td></td> <td></td> <td></td> <td>-</td> <td>( )</td> <td></td>                                                                                                                                                                                                                                                                                                                                                                                                                                                                                      |             |                    |            |                |            | -      | ( )               |              |
| & Research<br>Center, Mumbai  Started on<br>March 27,<br>2020  2019  start: March<br>Qanuary  9  NA  1200  24, 2020    2020  February  12  NA  1343  (Ongoing)    March  7  NA  1100  (Ongoing)    April  18  NA  1449    First 4 months  17  NA  1,445    2020  -  January  6  NA  488    March  5  NA  254 (30)  April  2  NA  52 (13)    Philippines  JBL memorial<br>hospital, San  No*  First 4 months  121  4  430  Lockdown    February  34  2  120  2020  2020  2020  2020  2020  2020  2020  2020  2020  2020  2020  2020  2020  2020  2020  2020  2020  2020  2020  2020  2020  2020  2020  2020  2020  2020  2020  2020                                                                                                                                                                                                                                                                                                                                                                                                                                                                                                                                                                                                                                                                                         | India       | Llinduia Lloonital | Vaa        |                |            |        | · · ·             | Lookdowo     |
| Center, Mumbai  March 27,<br>2020  January<br>February  9  NA  1200  24, 2020<br>(Ongoing)    March 77  NA  1343<br>(Ongoing)  (Ongoing)    April  18  NA  1449    First 4 months  17  NA  1449    First 4 months  17  NA  1449    January  6  NA  508    January  6  NA  488    March 5  NA  488    March 5  NA  52 (113)    Philippines  JBL memorial<br>hospital, San<br>Fernando  No <sup>†</sup> First 4 months  131  4  430  Lockdown<br>start: March 9,<br>2020    March 37  1  110  120  2020  2020  2020    March 37  1  10  120  2020  2020  2020    March 37  1  110  143  2020  2020  2020    January  36  4  43  27  34    January  36  42 <td>India</td> <td></td> <td></td> <td></td> <td>40</td> <td>INA</td> <td>5,092</td> <td></td>                                                                                                                                                                                                                                                                                                                                                                                                                                                                                                                                                                     | India       |                    |            |                | 40         | INA    | 5,092             |              |
| 2020  February<br>March  12<br>7  NA  1343<br>1100  (Ongoing)    April  18  NA  1449  1449  1449    First 4 months<br>2020  17  NA  1,445  1449    January  6  NA  508  1445    Philippines  JBL memorial<br>hospital, San<br>Fernando  No <sup>†</sup> First 4 months<br>2019  131  4  430  Lockdown<br>start: March 9,<br>2010    Fernando  January  34  2  120  2020  2020    February  29  1  80  141  143  2020  2020    February  29  1  80  120  2020  2020    February  29  1  80  141  143  2020  2020  2020  2020  2020  2020  2020  2020  14  143  2020  14  143  2020  14  143  2020  14  143  2020  14  144  144  144 <td< td=""><td></td><td></td><td></td><td></td><td>0</td><td>NIA</td><td>1000</td><td></td></td<>                                                                                                                                                                                                                                                                                                                                                                                                                                                                                                                                                                                       |             |                    |            |                | 0          | NIA    | 1000              |              |
| March  7  NA  1100    April  18  NA  1449    First 4 months  17  NA  1,445    2020  January  6  NA  508    January  6  NA  488    March  5  NA  254 (30)    JBL memorial  No <sup>†</sup> First 4 months  131  4  430  Lockdown    hospital, San  2019  5  13  4  2020  2020    February  29  1  80  30  2020  2020  2020    February  29  1  80  30  2020  2020  2020  2020  2020  2020  2020  2020  2020  2020  2020  2020  2020  2020  2020  2020  2020  2020  2020  2020  2020  2020  2020  2020  2020  2020  2020  2020  2020  2020  2020  2020  2                                                                                                                                                                                                                                                                                                                                                                                                                                                                                                                                                                                                                                                                                                                                                                    |             | Center, Mumbai     |            | ,              |            |        |                   | ,            |
| April  18  NA  1449    First 4 months  17  NA  1,445    2020  January  6  NA  488    January  6  NA  488    March  5  NA  22(13)    Philippines  JBL memorial<br>hospital, San  No*  First 4 months  131  4  430  Lockdown    Fernando  January  34  2  120  2020  2020    Fernando  January  34  2  120  2020  2020    Fernando  January  34  2  120  2020  2020    February  29  1  80  30  120  120  2020    First 4 months  123  14  143  2020  120  120  120  141  143  2020  14  143  2020  14  143  2020  14  143  2020  14  1443  2020  14  33                                                                                                                                                                                                                                                                                                                                                                                                                                                                                                                                                                                                                                                                                                                                                                     |             |                    | 2020       |                |            |        |                   | (Ongoing)    |
| Philippines  JBL memorial<br>hospital, San<br>Fernando  No <sup>†</sup> First 4 months<br>2020  17<br>2020  NA  1,445    Philippines  JBL memorial<br>hospital, San<br>Fernando  No <sup>†</sup> First 4 months<br>2019  2  NA  488    March  5  NA  254 (30)  100  100    Fernando  No <sup>†</sup> First 4 months  131  4  430  Lockdown    March  37  1  110  start: March 9,<br>2020  5  2020  2020    February  29  1  80  2020  2020  2020    February  29  1  80  110  110  120    April  31  0  120  141  143  2020  141    Singapore  National  Yes.  First 4 months  33  5  62  11    March  33  5  13  Lockdown  start: April 7,<br>2020  13  Partial    Singapore  National  Yes.  First 4 months<br>2019<                                                                                                                                                                                                                                                                                                                                                                                                                                                                                                                                                                                                     |             |                    |            |                |            |        |                   |              |
| Philippines  JBL memorial<br>hospital, San<br>Fernando  No <sup>†</sup><br>2019  First 4 months<br>2019  131  4  430<br>430  Lockdown<br>Lockdown<br>start: March 9,<br>2020    First 4 months  131  4  430  Lockdown<br>start: March 9,<br>2020  2020    Fernando  January  34  2  120  2020    Fernando  January  34  2  120  2020    February  29  1  80  2020  2020    First 4 months  123  14  110  120    First 4 months  123  14  143  2020  2020    January  36  4  43  56  2    April  40  2  11  10  17  2020    January  36  4  43  56  2  4    March  33  5  62  4  43  50    University  Started in<br>Hospital,<br>Noi versity  Started in<br>May 2020  2019  5  13  Partial <td></td> <td></td> <td></td> <td></td> <td>-</td> <td></td> <td>-</td> <td></td>                                                                                                                                                                                                                                                                                                                                                                                                                                                                                                                                               |             |                    |            |                | -          |        | -                 |              |
| Philippines  JBL memorial<br>hospital, San<br>Fernando  No <sup>†</sup> First 4 months<br>2019  131  4  438<br>430  Lockdown<br>52 (13)    Philippines  JBL memorial<br>hospital, San<br>Fernando  No <sup>†</sup> First 4 months<br>2019  131  4  430  Lockdown<br>start: March 9,<br>2020    February  29  1  80    March  37  1  110    April  31  0  120    February  29  1  80    March  37  1  110    April  31  0  120  120    February  123  14  143  143    2020  January  36  4  433    January  36  4  43  143    2020  January  36  62  11    March  33  5  62  11  10    March  33  31  63  Lockdown  11    Hospital,  May 2020  January <td></td> <td></td> <td></td> <td></td> <td>17</td> <td>NA</td> <td>1,445</td> <td></td>                                                                                                                                                                                                                                                                                                                                                                                                                                                                                                                                                                             |             |                    |            |                | 17         | NA     | 1,445             |              |
| Philippines  JBL memorial<br>hospital, San<br>Fernando  No <sup>†</sup> First 4 months<br>First 4 months  131  4  NA<br>52 (113)    Philippines  JBL memorial<br>hospital, San<br>Fernando  No <sup>†</sup> First 4 months<br>2019  131  4  430  Lockdown<br>start: March 9,<br>2020    February  29  1  80  302  2020  2020    February  29  1  80  302  2020  2020    February  29  1  80  302  2020  2020    First 4 months  123  14  143  2020  36  4  43    Singapore  National<br>University  Yes.  First 4 months<br>2019  36  4  43    March  33  5  62  471  40  2  11    Singapore  National<br>University  Yes.  First 4 months<br>2019  31  63  Lockdown<br>start: April 7,<br>2020    Singapore  Nater in the spital,<br>Hospital,<br>Singapore  May 2020  January  11  10  17  2020 </td <td></td> <td></td> <td></td> <td></td> <td>0</td> <td>N1.A</td> <td>500</td> <td></td>                                                                                                                                                                                                                                                                                                                                                                                                                             |             |                    |            |                | 0          | N1.A   | 500               |              |
| March5NA254 (30)<br>NAPhilippinesJBL memorial<br>hospital, San<br>FernandoNo*First 4 months<br>20191314430Lockdown<br>start: March 9,<br>2020FernandoJanuary3421202020February29180March371110April310120First 4 months123141432020202013200February29180March371110April310120First 4 months123141432020202013200First 4 months1231414320202020610January36443February14327March33562April40211SingaporeNationalYes.First 4 monthsUniversityStarted in<br>May 20202019start: April 7,<br>JanuaryJanuary1110172020SingaporeMay 2020February95SingaporeMarch5719First 4 months37167420202020740SingaporeFirst 4 months3716First 4 months371674202071674                                                                                                                                                                                                                                                                                                                                                                                                                                                                                                                                                                                                                                                                     |             |                    |            | ,              |            |        |                   |              |
| PhilippinesJBL memorial<br>hospital, SanNo†First 4 months<br>First 4 months1314430Lockdown<br>start: March 9,<br>2019FernandoJanuary3421202020February29180March371110April310120First 4 months1231414320202020180March33562January36443February14327January36443February14327January36624April40211SingaporeNational<br>UniversityYes.First 4 months<br>20193331Hospital,<br>SingaporeYes.First 4 months<br>2019333163Lockdown<br>start: April 7,<br>2020SingaporeNational<br>Hospital,<br>SingaporeYes.First 4 months<br>2019333163Lockdown<br>start: April 7,<br>2020February9513Partial<br>March<br>April8914June 2, 2020First 4 months<br>April3716742020                                                                                                                                                                                                                                                                                                                                                                                                                                                                                                                                                                                                                                                             |             |                    |            | ,              |            |        |                   |              |
| PhilippinesJBL memorial<br>hospital, SanNo†First 4 months<br>20191314430Lockdown<br>start: March 9,<br>2020FernandoJanuary3421202020February29180March371110April310120First 4 months123141432020January364431April310120January3644332020January364433SingaporeNational<br>UniversityYes.First 4 months335SingaporeNational<br>UniversityYes.First 4 months333163Lockdown<br>start: April 7,<br>2020SingaporeNational<br>UniversityYes.First 4 months333163Lockdown<br>start: April 7,<br>2020SingaporeNational<br>Hospital,<br>AprilYes.First 4 months333163Lockdown<br>start: April 7,<br>2020SingaporeFebruary9513Partial<br>MarchMarch5719reopening:<br>AprilApril8914June 2, 2020First 4 months37167420202020202020202020                                                                                                                                                                                                                                                                                                                                                                                                                                                                                                                                                                                            |             |                    |            |                | 5          |        | · · ·             |              |
| hospital, San  2019  start: March 9,    Fernando  January  34  2  120  2020    February  29  1  80  2020  2020    March  37  1  110  2020  2020    April  31  0  120  2020    First 4 months  123  14  143    2020  January  36  4  43    2020  January  14  3  27    March  33  31  63  Lockdown    Singapore  National  Yes.  First 4 months  33  31  63  Lockdown    University  Started in  2019  Singapore  Hospital,  May 2020                                                                                                                                                                                                                                                                                                                                                                                                                                                                                                                                                                                                                                                                                                                                                                       |             |                    | N1 +       |                |            |        |                   |              |
| Fernando  January  34  2  120  2020    February  29  1  80    March  37  1  110    April  31  0  120    First 4 months  123  14  143    2020  January  36  4  43    2020  January  36  4  43    January  36  4  43    2020  January  36  62    January  36  4  43    Pebruary  14  3  27    March  33  5  62    April  40  2  11    Singapore  National  Yes.  First 4 months  33  31  63  Lockdown    University  Started in  2019  11  10  17  2020    Singapore  February  9  5  13  Partial    March  5                                                                                                                                                                                                                                                                                                                                                                                                                                                                                                                                                                                                                                                                                                                                                                                                                | Philippines |                    | NO         |                | 131        | 4      | 430               |              |
| February  29  1  80    March  37  1  110    April  31  0  120    First 4 months  123  14  143    2020  January  36  4  43    Singapore  National  Yes.  First 4 months  33  5  62    April  40  2  11  10  17  2020    January  36  4  43  14  143  2020  11  10  17  2020  11  10  17  2020  11  10  17  2020  11  10  17  2020  11  10  17  2020  11  10  17  2020  11  10  17  2020  2020  13  Partial  10  17  2020  2020  13  Partial  10  17  2020  11  10  17  2020  11  10  17  2020 <td></td> <td></td> <td></td> <td></td> <td></td> <td></td> <td>100</td> <td></td>                                                                                                                                                                                                                                                                                                                                                                                                                                                                                                                                                                                                                                                                                                                                            |             |                    |            |                |            |        | 100               |              |
| March  37  1  110    April  31  0  120    First 4 months  123  14  143    2020  January  36  4  43    2020  January  36  4  43    Singapore  National  Yes.  First 4 months  33  5  62    April  40  2  11  10  17  2020    Singapore  National  Yes.  First 4 months  33  31  63  Lockdown    University  Started in  2019  start: April 7,  2020  start: April 7,    Hospital,  May 2020  January  11  10  17  2020    Singapore  February  9  5  13  Partial    March  5  7  19  reopening:    April  8  9  14  June 2, 2020    First 4 months  37  16  74                                                                                                                                                                                                                                                                                                                                                                                                                                                                                                                                                                                                                                                                                                                                                              |             | Fernando           |            |                |            |        |                   | 2020         |
| April  31  0  120    First 4 months  123  14  143    2020  January  36  4  43    2020  January  36  4  43    February  14  3  27    March  33  5  62    April  40  2  11    Singapore  National  Yes.  First 4 months  33  31  63  Lockdown    University  Started in  2019  start: April 7,  2020  2020  300  31  63  Lockdown    Singapore  February  11  10  17  2020  2020    Singapore  February  9  5  13  Partial    March  5  7  19  reopening:    April  8  9  14  June 2, 2020    First 4 months  37  16  74                                                                                                                                                                                                                                                                                                                                                                                                                                                                                                                                                                                                                                                                                                                                                                                                     |             |                    |            | ,              |            |        |                   |              |
| First 4 months<br>2020123141432020January36443January36443February14327March33562April40211SingaporeNational<br>UniversityYes.First 4 months<br>2019333163Hospital,<br>SingaporeMay 2020January1110172020February9513PartialMarch5719reopening:<br>April8914June 2, 2020First 4 months<br>37371674                                                                                                                                                                                                                                                                                                                                                                                                                                                                                                                                                                                                                                                                                                                                                                                                                                                                                                                                                                                                                         |             |                    |            |                | -          | -      | -                 |              |
| 2020January36443January14327March33562April40211SingaporeNational<br>UniversityYes.First 4 months333163Lockdown<br>start: April 7,<br>10Hospital,<br>SingaporeMay 2020January1110172020SingaporeFebruary9513Partial<br>MarchMarch5719reopening:<br>AprilApril8914June 2, 2020First 4 months<br>202037167420203637363736                                                                                                                                                                                                                                                                                                                                                                                                                                                                                                                                                                                                                                                                                                                                                                                                                                                                                                                                                                                                    |             |                    |            |                |            |        |                   |              |
| January36443January36443February14327March33562April40211SingaporeNational<br>UniversityYes.First 4 months333163Lockdown<br>start: April 7,<br>2020Hospital,<br>SingaporeYes.First 4 months333110172020SingaporeMay 2020<br>FebruaryJanuary1110172020SingaporeFebruary9513PartialMarch5719reopening:<br>April8914June 2, 2020First 4 months37167420201674                                                                                                                                                                                                                                                                                                                                                                                                                                                                                                                                                                                                                                                                                                                                                                                                                                                                                                                                                                  |             |                    |            |                | 123        | 14     | 143               |              |
| February14327March33562April40211SingaporeNational<br>UniversityYes.First 4 months333163Lockdown<br>start: April 7,<br>2020Hospital,<br>SingaporeStarted in<br>May 202020191110172020SingaporeFebruary9513PartialMarch5719reopening:<br>April8914June 2, 2020First 4 months37167420201674                                                                                                                                                                                                                                                                                                                                                                                                                                                                                                                                                                                                                                                                                                                                                                                                                                                                                                                                                                                                                                  |             |                    |            |                |            |        |                   |              |
| March33562April40211SingaporeNational<br>UniversityYes.First 4 months<br>2019333163Lockdown<br>start: April 7,<br>2020Hospital,<br>SingaporeMay 2020January1110172020SingaporeFebruary9513PartialMarch5719reopening:<br>April8914June 2, 2020First 4 months37167420201674                                                                                                                                                                                                                                                                                                                                                                                                                                                                                                                                                                                                                                                                                                                                                                                                                                                                                                                                                                                                                                                  |             |                    |            | ,              |            |        | -                 |              |
| SingaporeNational<br>UniversityYes.<br>Started in<br>May 2020First 4 months<br>2019333163<br>63Lockdown<br>start: April 7,<br>2020Hospital,<br>SingaporeMay 2020<br>FebruaryJanuary111017<br>20202020<br>PartialMarch<br>April5719<br>19reopening:<br>AprilFirst 4 months<br>2020371674                                                                                                                                                                                                                                                                                                                                                                                                                                                                                                                                                                                                                                                                                                                                                                                                                                                                                                                                                                                                                                    |             |                    |            | ,              |            |        |                   |              |
| SingaporeNational<br>UniversityYes.<br>Started in<br>May 2020First 4 months<br>2019333163Lockdown<br>start: April 7,<br>2020Hospital,<br>SingaporeMay 2020January1110172020February9513PartialMarch5719reopening:<br>AprilApril8914June 2, 2020First 4 months<br>202037167420201674                                                                                                                                                                                                                                                                                                                                                                                                                                                                                                                                                                                                                                                                                                                                                                                                                                                                                                                                                                                                                                        |             |                    |            |                |            |        | -                 |              |
| University Started in 2019<br>Hospital, May 2020 January 11 10 17 2020<br>Singapore February 9 5 13 Partial<br>March 5 7 19 reopening:<br>April 8 9 14 June 2, 2020<br>First 4 months 37 16 74                                                                                                                                                                                                                                                                                                                                                                                                                                                                                                                                                                                                                                                                                                                                                                                                                                                                                                                                                                                                                                                                                                                             |             |                    |            |                | -          |        |                   |              |
| Hospital,<br>Singapore  May 2020  January  11  10  17  2020    March  5  7  13  Partial    March  5  7  19  reopening:    April  8  9  14  June 2, 2020    First 4 months  37  16  74                                                                                                                                                                                                                                                                                                                                                                                                                                                                                                                                                                                                                                                                                                                                                                                                                                                                                                                                                                                                                                                                                                                                      | Singapore   |                    |            |                | 33         | 31     | 63                |              |
| Singapore  February  9  5  13  Partial    March  5  7  19  reopening:    April  8  9  14  June 2, 2020    First 4 months  37  16  74                                                                                                                                                                                                                                                                                                                                                                                                                                                                                                                                                                                                                                                                                                                                                                                                                                                                                                                                                                                                                                                                                                                                                                                       |             | University         | Started in | 2019           |            |        |                   |              |
| March  5  7  19  reopening:    April  8  9  14  June 2, 2020    First 4 months  37  16  74    2020  2020  2020  2020                                                                                                                                                                                                                                                                                                                                                                                                                                                                                                                                                                                                                                                                                                                                                                                                                                                                                                                                                                                                                                                                                                                                                                                                       |             |                    | May 2020   | ,              |            |        |                   |              |
| April 8 9 14 June 2, 2020<br>First 4 months 37 16 74<br>2020                                                                                                                                                                                                                                                                                                                                                                                                                                                                                                                                                                                                                                                                                                                                                                                                                                                                                                                                                                                                                                                                                                                                                                                                                                                               |             | Singapore          |            | ,              |            |        | -                 | Partial      |
| First 4 months 37 16 74<br>2020                                                                                                                                                                                                                                                                                                                                                                                                                                                                                                                                                                                                                                                                                                                                                                                                                                                                                                                                                                                                                                                                                                                                                                                                                                                                                            |             |                    |            |                |            |        |                   |              |
| 2020                                                                                                                                                                                                                                                                                                                                                                                                                                                                                                                                                                                                                                                                                                                                                                                                                                                                                                                                                                                                                                                                                                                                                                                                                                                                                                                       |             |                    |            |                |            | -      |                   | June 2, 2020 |
|                                                                                                                                                                                                                                                                                                                                                                                                                                                                                                                                                                                                                                                                                                                                                                                                                                                                                                                                                                                                                                                                                                                                                                                                                                                                                                                            |             |                    |            |                | 37         | 16     | 74                |              |
| January 4 12 33                                                                                                                                                                                                                                                                                                                                                                                                                                                                                                                                                                                                                                                                                                                                                                                                                                                                                                                                                                                                                                                                                                                                                                                                                                                                                                            |             |                    |            | 2020           |            |        |                   |              |
|                                                                                                                                                                                                                                                                                                                                                                                                                                                                                                                                                                                                                                                                                                                                                                                                                                                                                                                                                                                                                                                                                                                                                                                                                                                                                                                            |             |                    |            | January        | 4          | 12     | 33                |              |