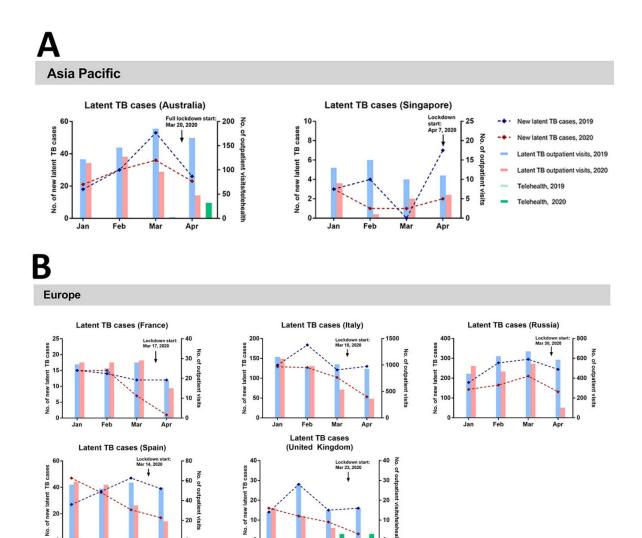

## Appendix

Appendix Table 1. Patients with active tuberculosis (TB), active TB outpatient visits, use of telehealth for TB outpatient visits, and dates of lockdowns in participating countries, January-April, 2019, and January-April, 2020\*

| CountryTB center, CityUse of<br>telehealthDischarged<br>proteinsNew TB<br>outpatientsOutpatients<br>outpatientsColdbalance<br>provemberAsia Pacific<br>AustraliaParramata Chest<br>Clinic, SydneyYes.First 4 months<br>201929351,550Partial<br>lockdown:<br>adatesAustraliaParramata Chest<br>Clinic, SydneyYes.First 4 months<br>201929351,550Partial<br>lockdown:<br>adatesAustraliaParramata Chest<br>Clinic, SydneyYes.First 4 months<br>201923521,592Partial<br>lockdown:<br>adatesAustraliaParramata Chest<br>AprilYes.First 4 months<br>202023521,592Partial<br>lockdown:<br>adatesIndiaHinduja Hospital<br>& Research<br>Center, MumbaiYes.First 4 months<br>partial23521,592Lockdown<br>start:<br>March 20,<br>2020IndiaHinduja Hospital<br>& Research<br>Center, MumbaiYes.First 4 months<br>partial242020(0)March 27,<br>20202020January<br>January18NA14491449First 4 months<br>20192019January<br>Amarch1314430PhilippinesJBL memorial<br>hospital,<br>Hospital,<br>Hospital,<br>Hospital,<br>Hospital,<br>Hospital,<br>Hospital,<br>Hospital,<br>Hospital,<br>Hospital,<br>Hospital,<br>Hospital,<br>Hospital,<br>Hospital,<br>Hospital,<br>Hospital,<br>Hospital,<br>Hospital,<br>Hospital,<br>Hospital,<br>Hospital,<br>Hospital,<br>Hospital,<br>Hospital,<br>Hospital,<br>Hospital,<br>Hotopital,<br>Hot |             |                    |            |                |            |        | TB cases          |              |
|----------------------------------------------------------------------------------------------------------------------------------------------------------------------------------------------------------------------------------------------------------------------------------------------------------------------------------------------------------------------------------------------------------------------------------------------------------------------------------------------------------------------------------------------------------------------------------------------------------------------------------------------------------------------------------------------------------------------------------------------------------------------------------------------------------------------------------------------------------------------------------------------------------------------------------------------------------------------------------------------------------------------------------------------------------------------------------------------------------------------------------------------------------------------------------------------------------------------------------------------------------------------------------------------------------------------------|-------------|--------------------|------------|----------------|------------|--------|-------------------|--------------|
| Country<br>Asia Pacific<br>AustraliaUse of<br>TB center, CityIde health<br>telehealthPeriodInpatients<br>N.outpatients<br>N.outpatients<br>brackets) N.outpatients<br>datesAustraliaParramatta Chest<br>Clinic, SydneyYes.First 4 months<br>201929351,550Parrail<br>lockdown;<br>lockdown;<br>alouary 69351,550Parrail<br>lockdown;<br>lockdown;<br>alouary 6AustraliaParramatta Chest<br>Clinic, SydneyYes.First 4 months<br>201929351,550Parrial<br>lockdown;<br>aloudow start:<br>aloudow start:<br>March 20,<br>2020April916336february 1,<br>alouary108480April722230 (74)20202020January108484 (43)201924, 2020January9NA120024, 2020January9NA120024, 2020March 27,<br>20202019100start: March20202020February12NA1343March 27,<br>2020201910024, 2020January6NA508February4NA488March5NA252 (113)First 4 months1214430LockdownJanuary6NA508Jebruary201920192020Jebruary21920192020Jebruary141432020January31 <td></td> <td></td> <td></td> <td></td> <td>TB cases,</td> <td>New TB</td> <td>Outpatient visits</td> <td></td>                                                                                                                                                                                                                                                                                       |             |                    |            |                | TB cases,  | New TB | Outpatient visits |              |
| County  TB center, City  telehealth  Period  N.  N.  brackets) N.  dates    Asia Pacific<br>Australia  Parramatta Chest<br>Clinic, Sydney  Yes.  First 4 months<br>2019  29  35  1,550  Partial<br>lockdown:    Australia  Parramatta Chest<br>Clinic, Sydney  Yes.  First 4 months<br>Pebruary  6  3  368  February  1    March  8  8375  Full  2020  352  1,992  March 20,<br>2020  2020    January  10  8  490  February  2  16  571  March 20,<br>2020  2020    January  10  8  490  5092  Lockdown  2020  January  9  NA  5,092  Lockdown    India  Hinduja Hospital  Yes.  First 4 months  46  NA  4433  (Orgoing)    March  7  NA  1200  24,2020  February  12  NA  52  1130    Parramatta  No*  First 4 months<                                                                                                                                                                                                                                                                                                                                                                                                                                                                                                                                                                                                    |             |                    |            |                | Discharged | cases. | (Telehealth       | Lockdown and |
| County  TB center, City  telehealth  Period  N.  N.  brackets) N.  dates    Asia Pacific<br>Australia  Parramatta Chest<br>Clinic, Sydney  Yes.  First 4 months<br>2019  29  35  1,550  Partial<br>lockdown:    Australia  Parramatta Chest<br>Clinic, Sydney  Yes.  First 4 months<br>Pebruary  6  3  368  February  1    March  8  8375  Full  2020  352  1,992  March 20,<br>2020  2020    January  10  8  490  February  2  16  571  March 20,<br>2020  2020    January  10  8  490  5092  Lockdown  2020  January  9  NA  5,092  Lockdown    India  Hinduja Hospital  Yes.  First 4 months  46  NA  4433  (Orgoing)    March  7  NA  1200  24,2020  February  12  NA  52  1130    Parramatta  No*  First 4 months<                                                                                                                                                                                                                                                                                                                                                                                                                                                                                                                                                                                                    |             |                    | Use of     |                | 0          | ,      | ``                |              |
| Asia Pácific<br>Australia  Paramata Chest<br>Clínic, Sydney  Yes.  First 4 months<br>2019  29  35  1,550  Partial<br>lockdown:<br>lockdown:<br>lockdown:<br>lockdown:<br>lockdown:<br>March    Australia  Paramata Chest<br>Clínic, Sydney  Yes.  First 4 months  29  35  1,550  Partial<br>lockdown:<br>lockdown:<br>4    March  8  8  375  Full<br>Banuary  10  8  411  2020    January  10  8  490  2020  2020  2020  2020  2020  2020  2020  2020  2020  2020  2020  2020  2020  2020  2020  2020  2020  2020  2020  2020  2020  2020  2020  2020  2020  2020  2020  2020  2020  2020  2020  2020  2020  2020  2020  2020  2020  2020  2020  2020  2020  2020  2020  2020  2020  2020  2020  2020  2020  2020  2020  2020  2020                                                                                                                                                                                                                                                                                                                                                                                                                                                                                                                                                                                        | Country     | TB center. Citv    |            | Period         |            |        |                   |              |
| Australia  Parramata Chest<br>Clinic, Sydney  Yes.  First 4 months<br>Pictuary  29  35  1.550  Partial<br>bockdown:    January  6  3  368  February 1,<br>2020  35  1.550  Partial<br>bockdown:    March  8  8  375  Full  2020  Full  2020    March  8  8  375  Full  2020  2020    January  10  8  490  2020  2020  2020    January  10  8  490  52  230 (74)  2020    January  10  8  490  52  2020  2020    January  10  8  490  52  10000000  537    Center, Mumbai  Started on<br>Center, Mumbai  Started on<br>2020  2019  100  1343  (Ongoing)    January  6  NA  1200  24,020  2020    January  6  NA  52  110  1449                                                                                                                                                                                                                                                                                                                                                                                                                                                                                                                                                                                                                                                                                              |             |                    |            |                |            |        |                   |              |
| Clinic, Sydney  2019  Iockdown:    January  6  3  368  February 1,<br>2020    January  6  3  368  February 1,<br>2020    March  8  8  375  Full    Jonuary  10  8  400  2020    January  10  8  490  2019  2220    Center, Mumbai  March 27,<br>2020  February  9  NA  1200  24, 2020    January  9  NA  1200  24, 2020  January  100  32019  32019    February  4  NA  1449  100  4300  24, 2020  3201  32019  32019  32019  32019  32020  32020  32020                                                                                                                                                                                                                                                                                                                                                                                                                                                                                                                                                                                                                                                                                                                                               |             | Parramatta Chest   | Yes        | First 4 months | 29         | 35     | 1 550             | Partial      |
| January  6  3  388  February 1,<br>2020    March  8  375  Full    April  9  16  336  lockdown stat:    April  9  16  336  lockdown stat:    Brist 4 months  23  220  2020  2020    January  10  8  490  2020  2020    January  10  8  490  2020  2020    January  10  8  490  2020  2020  2020    January  10  8  490  502  2020  2020  2020  2020  2020  2020  2020  2020  2020  2020  2020  2020  2020  2020  2020  2020  2020  2020  2020  2020  2020  2020  2020  2020  2020  2020  2020  2020  2020  2020  2020  2020  2020  2020  2020  2020  2020                                                                                                                                                                                                                                                                                                                                                                                                                                                                                                                                                                                                                                                                                                                                                                   | raotrana    |                    | 100.       |                | 20         | 00     | 1,000             |              |
| February  6  8  411  2020<br>March  8  8  375<br>Full  Full    April  9  16  396  lockdown start:  2020  2020  2020    January  10  8  490  2020  2020  2020  2020  2020  2020  2020  2020  2020  2020  2020  2020  2020  2020  2020  2020  2020  2020  2020  2020  2020  2020  2020  2020  2020  2020  2020  2020  2020  2020  2020  2020  2020  2020  2020  2020  2020  2020  2020  2020  2020  2020  2020  2020  2020  2020  2020  2020  2020  2020  2020  2020  2020  2020  2020  2020  2020  2020  2020  2020  2020  2020  2020  2020  2020  2020  2020  2020  2020  2                                                                                                                                                                                                                                                                                                                                                                                                                                                                                                                                                                                                                                                                                                                                                |             | enne, eyaney       |            |                | 6          | З      | 368               |              |
| March  8  8  375  Full    April  9  16  396  lockdown start:    Prist 4 months  23  52  1,892  March 20, 2020    2020  2020  2020  2020  2020    India  Hinduja Hospital  Samatri 4  6  484 (43)    April  7  22  230 (74)  244 (23)    Center, Mumbai  Started on  Started on  2019  start: March    2020  January  9  NA  1200  24, 2020    March  7  NA  1100  36  (Ongoing)    March  7  NA  1200  24, 2020  2020    March  7  NA  1449  1449    First 4 months  17  NA  1,445    2020  January  6  NA  508    April  1  1  1  2020  3anuary    February  29  1  80                                                                                                                                                                                                                                                                                                                                                                                                                                                                                                                                                                                                                                                                                                                                                    |             |                    |            | ,              |            |        |                   |              |
| April  9  16  396  lockdown start:<br>March 20,<br>2020    January  10  8  490    India  Hinduja Hospital<br>& Research<br>Center, Mumbai  Yes.  First 4 months  23  23  1892  2020    India  Hinduja Hospital<br>& Research<br>Center, Mumbai  Yes.  First 4 months  46  NA  5,092  Lockdown    March 27,<br>2020  January  9  NA  1200  24,002  24,002    March 27,<br>2020  January  9  NA  1200  24,202    March 7  NA  1343  (Ongoing)  34,202    January  6  NA  508  34,400    April  18  NA  1449  344    First 4 months  17  NA  1343  (Ongoing)    March  5  NA  264(30)  April  31  4  430  Lockdown    First 4 months  131  4  430  Lockdown  Start: March 9,<br>2020  2020  2020                                                                                                                                                                                                                                                                                                                                                                                                                                                                                                                                                                                                                              |             |                    |            | ,              |            |        |                   |              |
| First 4 months  23  52  1,892  March 20, 2020  2020    January  10  8  490  2020  2020  2020  2020  2020  2020  2020  2020  2020  2020  2020  2020  2020  2020  2020  2020  2020  2020  2020  2020  2020  2020  2020  2020  2020  2020  2020  2020  2020  2020  2020  2020  2020  2020  2020  2020  2020  2020  2020  2020  2020  2020  2020  2020  2020  2020  2020  2020  2020  2020  2020  2020  2020  2020  2020  2020  2020  2020  2020  2020  2020  2020  2020  2020  2020  2020  2020  2020  2020  2020  2020  2020  2020  2020  2020  2020  2020  2020  2020  2020  2020                                                                                                                                                                                                                                                                                                                                                                                                                                                                                                                                                                                                                                                                                                                                           |             |                    |            |                |            |        |                   |              |
| 2020  2020  2020  2020    January  10  8  490  490    India  Hinduja Hospital  Yes.  First 4 months  46  NA  5,092  Lockdown    & Research  Started on  March  7  NA  1100  24,2020  24,2020    2020  February  12  NA  1343  (Ongoing)  March  7  NA  1100    April  18  NA  1449  First 4 months  17  NA  1449    Fibruary  6  NA  508  2020  January  6  NA  508    Philippines  JBL memorial  No*  First 4 months  131  4  430  Lockdown    January  34  2  120  2020  2020                                                                                                                                                                                                                                                                                                                                                                                                                                                                                                                                                                                                                                                                                                                                                     |             |                    |            |                |            | -      |                   |              |
| India  Hinduja Hospital<br>& Research<br>Center, Mumbai  Yes.<br>Started on<br>March 27,<br>2020  January<br>First 4 months<br>2019  10<br>7<br>22  8<br>230 (74)<br>2230 (74)  Lockdown<br>start: March<br>2019    Philippines  Hinduja Hospital<br>& Research<br>Center, Mumbai  Yes.<br>March 27,<br>2020  Started on<br>March 27,<br>2020  9<br>February  NA  1200  24, 2020    March 27,<br>2020  February  12  NA  1340  (Ongoing)    March 27,<br>2020  February  12  NA  1340  (Ongoing)    March 27,<br>2020  February  12  NA  1449  (Ongoing)    March 27,<br>2020  January  6  NA  508  (Ongoing)    March 37  1  110  April  2  NA  52 (113)    Philippines  JBL memorial<br>hospital, San<br>Fernando  No*  First 4 months  131  4  430  Lockdown    First 4 months  123  14  143  2019  start: March 9,<br>2020  2020    First 4 months  123  14  143  27    March  33                                                                                                                                                                                                                                                                                                                                                                                                                                      |             |                    |            |                | 20         | 52     | 1,032             | ,            |
| India  Hinduja Hospital<br>& Research<br>Center, Mumbai  Yes.<br>Started on<br>March 27,<br>2020  First 4 months<br>First 4 months  46<br>46  NA  5,092<br>5,092  Lockdown<br>start: March<br>24,2020    Philippines  Janeary  9  NA  1200  2,4,2020    March 27,<br>2020  February  12  NA  1343  (Ongoing)    March 27,<br>2020  February  18  NA  1449                                                                                                                                                                                                                                                                                                                                                                                                                                                                                                                                                                                                                                                                                                                                                                                                                                                                                                                                                                  |             |                    |            |                | 10         | 0      | 400               | 2020         |
| India  Hinduja Hospital<br>& Research<br>Center, Mumbai  Yes.<br>Started on<br>Center, Mumbai  Yes.<br>Started on<br>March 27,<br>2020  First 4 months<br>First 4 months  46<br>46  NA  5.092<br>200  Lockdown<br>start: March<br>24, 2020    Philippines  March 27,<br>2020  January  9  NA  1200  24, 2020    March 7  NA  1343  (Orgoing)  0    March 17  NA  1100  1449  1449    First 4 months  17  NA  1449    January  6  NA  508    January  6  NA  520    January  6  NA  254 (30)    April  2  NA  52 (113)    Philippines  JBL memorial<br>hospital, San  No†  First 4 months  131  4  430  Lockdown    Fernando  January  34  2  120  2020  2020    First 4 months  131  0  120  10  10  10    April  31  0  120  11                                                                                                                                                                                                                                                                                                                                                                                                                                                                                                                                                                                           |             |                    |            |                |            |        |                   |              |
| April  7  22  230 (74)    India  Hinduja Hospital<br>& Research<br>Center, Mumbai  Yes.<br>Started on<br>March 27,<br>2020  First 4 months<br>January  46  NA  5,092  Lockdown<br>start: March<br>2019    March 27,<br>2020  January  9  NA  1200  24,2020    March 7  NA  1343  (Ongoing)    March 7  NA  1449    First 4 months  17  NA  1449    Forbruary  6  NA  508    Philippines  JBL memorial<br>hospital, San<br>Fernando  No <sup>†</sup> First 4 months  131  4  430  Lockdown<br>start: March 9,<br>2020    January  34  2  120  2020  2020  2020    January  34  2  120  2020  2020  2020    First 4 months  131  4  430  Lockdown<br>start: March 9,<br>2020  2020  2020  2020    February  29  1  80  443  32  32    January  36                                                                                                                                                                                                                                                                                                                                                                                                                                                                                                                                                                            |             |                    |            |                |            | -      | -                 |              |
| India  Hinduja Hospital<br>& Research<br>Center, Mumbai  Yes.<br>Started on<br>March 27,<br>2020  First 4 months<br>2019  46  NA  5,092  Lockdown<br>start: March    March 27,<br>2020  Started on<br>March 27,<br>2020  Started on<br>March 7  NA  1200  24,2020    March 27,<br>2020  February  12  NA  1343  (Ongoing)    March 27,<br>2020  February  12  NA  1449  1449    First 4 months  17  NA  1,445  2020  3anuary  6  NA  508    January  6  NA  508  February  4  NA  488    March 5  NA  254 (30)  April  2  NA  52 (113)    Philippines  JBL memorial<br>hospital, San<br>Fernando  No <sup>†</sup> First 4 months  131  4  430  Lockdown    March  37  1  110  April  31  0  120  2020    January  36  4  43  27  March  33  5  62 <td></td> <td></td> <td></td> <td></td> <td></td> <td>-</td> <td>( )</td> <td></td>                                                                                                                                                                                                                                                                                                                                                                                                                                                                                      |             |                    |            |                |            | -      | ( )               |              |
| & Research<br>Center, Mumbai  Started on<br>March 27,<br>2020  2019  start: March<br>Qanuary  9  NA  1200  24, 2020    2020  February  12  NA  1343  (Ongoing)    March  7  NA  1100  (Ongoing)    April  18  NA  1449    First 4 months  17  NA  1,445    2020  -  January  6  NA  488    March  5  NA  254 (30)  April  2  NA  52 (13)    Philippines  JBL memorial<br>hospital, San  No*  First 4 months  121  4  430  Lockdown    February  34  2  120  2020  2020  2020  2020  2020  2020  2020  2020  2020  2020  2020  2020  2020  2020  2020  2020  2020  2020  2020  2020  2020  2020  2020  2020  2020  2020  2020  2020                                                                                                                                                                                                                                                                                                                                                                                                                                                                                                                                                                                                                                                                                         | India       | Llinduia Lloonital | Vaa        |                |            |        | · · ·             | Lookdowo     |
| Center, Mumbai  March 27,<br>2020  January<br>February  9  NA  1200  24, 2020<br>(Ongoing)    March 77  NA  1343<br>(Ongoing)  (Ongoing)    April  18  NA  1449    First 4 months  17  NA  1449    First 4 months  17  NA  1449    January  6  NA  508    January  6  NA  488    March 5  NA  488    March 5  NA  52 (113)    Philippines  JBL memorial<br>hospital, San<br>Fernando  No <sup>†</sup> First 4 months  131  4  430  Lockdown<br>start: March 9,<br>2020    March 37  1  110  120  2020  2020  2020    March 37  1  10  120  2020  2020  2020    March 37  1  110  143  2020  2020  2020    January  36  4  43  27  34    January  36  42 <td>India</td> <td></td> <td></td> <td></td> <td>40</td> <td>INA</td> <td>5,092</td> <td></td>                                                                                                                                                                                                                                                                                                                                                                                                                                                                                                                                                                     | India       |                    |            |                | 40         | INA    | 5,092             |              |
| 2020  February<br>March  12<br>7  NA  1343<br>1100  (Ongoing)    April  18  NA  1449  1449  1449    First 4 months<br>2020  17  NA  1,445  1449    January  6  NA  508  1445    Philippines  JBL memorial<br>hospital, San<br>Fernando  No <sup>†</sup> First 4 months<br>2019  131  4  430  Lockdown<br>start: March 9,<br>2010    Fernando  January  34  2  120  2020  2020    February  29  1  80  141  143  2020  2020    February  29  1  80  120  2020  2020    February  29  1  80  141  143  2020  2020  2020  2020  2020  2020  2020  2020  14  143  2020  14  143  2020  14  143  2020  14  143  2020  14  144  144  144 <td< td=""><td></td><td></td><td></td><td></td><td>0</td><td>NIA</td><td>1000</td><td></td></td<>                                                                                                                                                                                                                                                                                                                                                                                                                                                                                                                                                                                       |             |                    |            |                | 0          | NIA    | 1000              |              |
| March  7  NA  1100    April  18  NA  1449    First 4 months  17  NA  1,445    2020  January  6  NA  508    January  6  NA  488    March  5  NA  254 (30)    JBL memorial  No <sup>†</sup> First 4 months  131  4  430  Lockdown    hospital, San  2019  5  13  4  2020  2020    February  29  1  80  30  2020  2020  2020    February  29  1  80  30  2020  2020  2020  2020  2020  2020  2020  2020  2020  2020  2020  2020  2020  2020  2020  2020  2020  2020  2020  2020  2020  2020  2020  2020  2020  2020  2020  2020  2020  2020  2020  2020  2                                                                                                                                                                                                                                                                                                                                                                                                                                                                                                                                                                                                                                                                                                                                                                    |             | Center, Mumbai     |            | ,              |            |        |                   | ,            |
| April  18  NA  1449    First 4 months  17  NA  1,445    2020  January  6  NA  488    January  6  NA  488    March  5  NA  22(13)    Philippines  JBL memorial<br>hospital, San  No*  First 4 months  131  4  430  Lockdown    Fernando  January  34  2  120  2020  2020    Fernando  January  34  2  120  2020  2020    Fernando  January  34  2  120  2020  2020    February  29  1  80  30  120  120  2020    First 4 months  123  14  143  2020  120  120  120  141  143  2020  14  143  2020  14  143  2020  14  143  2020  14  1443  2020  14  33                                                                                                                                                                                                                                                                                                                                                                                                                                                                                                                                                                                                                                                                                                                                                                     |             |                    | 2020       |                |            |        |                   | (Ongoing)    |
| Philippines  JBL memorial<br>hospital, San<br>Fernando  No <sup>†</sup> First 4 months<br>2020  17<br>2020  NA  1,445    Philippines  JBL memorial<br>hospital, San<br>Fernando  No <sup>†</sup> First 4 months<br>2019  2  NA  488    March  5  NA  254 (30)  100  100    Fernando  No <sup>†</sup> First 4 months  131  4  430  Lockdown    March  37  1  110  start: March 9,<br>2020  5  2020  2020    February  29  1  80  2020  2020  2020    February  29  1  80  110  110  120    April  31  0  120  141  143  2020  141    Singapore  National  Yes.  First 4 months  33  5  62  11    March  33  5  13  Lockdown  start: April 7,<br>2020  13  Partial    Singapore  National  Yes.  First 4 months<br>2019<                                                                                                                                                                                                                                                                                                                                                                                                                                                                                                                                                                                                     |             |                    |            |                |            |        |                   |              |
| Philippines  JBL memorial<br>hospital, San<br>Fernando  No <sup>†</sup><br>2019  First 4 months<br>2019  131  4  430<br>430  Lockdown<br>Lockdown<br>start: March 9,<br>2020    First 4 months  131  4  430  Lockdown<br>start: March 9,<br>2020  2020    Fernando  January  34  2  120  2020    Fernando  January  34  2  120  2020    February  29  1  80  2020  2020    First 4 months  123  14  110  120    First 4 months  123  14  143  2020  2020    January  36  4  43  56  2    April  40  2  11  10  17  2020    January  36  4  43  56  2  4    March  33  5  62  4  43  50    University  Started in<br>Hospital,<br>Noi versity  Started in<br>May 2020  2019  5  13  Partial <td></td> <td></td> <td></td> <td></td> <td>-</td> <td></td> <td>-</td> <td></td>                                                                                                                                                                                                                                                                                                                                                                                                                                                                                                                                               |             |                    |            |                | -          |        | -                 |              |
| Philippines  JBL memorial<br>hospital, San<br>Fernando  No <sup>†</sup> First 4 months<br>2019  131  4  438<br>430  Lockdown<br>52 (13)    Philippines  JBL memorial<br>hospital, San<br>Fernando  No <sup>†</sup> First 4 months<br>2019  131  4  430  Lockdown<br>start: March 9,<br>2020    February  29  1  80    March  37  1  110    April  31  0  120    February  29  1  80    March  37  1  110    April  31  0  120  120    February  123  14  143  143    2020  January  36  4  433    January  36  4  43  143    2020  January  36  62  11    March  33  5  62  11  10    March  33  31  63  Lockdown  11    Hospital,  May 2020  January <td></td> <td></td> <td></td> <td></td> <td>17</td> <td>NA</td> <td>1,445</td> <td></td>                                                                                                                                                                                                                                                                                                                                                                                                                                                                                                                                                                             |             |                    |            |                | 17         | NA     | 1,445             |              |
| Philippines  JBL memorial<br>hospital, San<br>Fernando  No <sup>†</sup> First 4 months<br>First 4 months  131  4  NA<br>52 (113)    Philippines  JBL memorial<br>hospital, San<br>Fernando  No <sup>†</sup> First 4 months<br>2019  131  4  430  Lockdown<br>start: March 9,<br>2020    February  29  1  80  302  2020  2020    February  29  1  80  302  2020  2020    February  29  1  80  302  2020  2020    First 4 months  123  14  143  2020  36  4  43    Singapore  National<br>University  Yes.  First 4 months<br>2019  36  4  43    March  33  5  62  471  40  2  11    Singapore  National<br>University  Yes.  First 4 months<br>2019  31  63  Lockdown<br>start: April 7,<br>2020    Singapore  Nater in the spital,<br>Hospital,<br>Singapore  May 2020  January  11  10  17  2020 </td <td></td> <td></td> <td></td> <td></td> <td>0</td> <td>N1.A</td> <td>500</td> <td></td>                                                                                                                                                                                                                                                                                                                                                                                                                             |             |                    |            |                | 0          | N1.A   | 500               |              |
| March5NA254 (30)<br>NAPhilippinesJBL memorial<br>hospital, San<br>FernandoNo*First 4 months<br>20191314430Lockdown<br>start: March 9,<br>2020FernandoJanuary3421202020February29180March371110April310120First 4 months123141432020202013200February29180March371110April310120First 4 months123141432020202013200First 4 months1231414320202020610January36443February14327March33562April40211SingaporeNationalYes.First 4 monthsUniversityStarted in<br>May 20202019start: April 7,<br>JanuaryJanuary1110172020SingaporeMay 2020February95SingaporeMarch5719First 4 months37167420202020740SingaporeFirst 4 months3716First 4 months371674202071674                                                                                                                                                                                                                                                                                                                                                                                                                                                                                                                                                                                                                                                                     |             |                    |            | ,              |            |        |                   |              |
| PhilippinesJBL memorial<br>hospital, SanNo†First 4 months<br>First 4 months1314430Lockdown<br>start: March 9,<br>2019FernandoJanuary3421202020February29180March371110April310120First 4 months1231414320202020180March33562January36443February14327January36443February14327January36624April40211SingaporeNational<br>UniversityYes.First 4 months<br>20193331Hospital,<br>SingaporeYes.First 4 months<br>2019333163Lockdown<br>start: April 7,<br>2020SingaporeNational<br>Hospital,<br>SingaporeYes.First 4 months<br>2019333163Lockdown<br>start: April 7,<br>2020February9513Partial<br>March<br>April8914June 2, 2020First 4 months<br>April3716742020                                                                                                                                                                                                                                                                                                                                                                                                                                                                                                                                                                                                                                                             |             |                    |            | ,              |            |        |                   |              |
| PhilippinesJBL memorial<br>hospital, SanNo†First 4 months<br>20191314430Lockdown<br>start: March 9,<br>2020FernandoJanuary3421202020February29180March371110April310120First 4 months123141432020January364431April310120January3644332020January364433SingaporeNational<br>UniversityYes.First 4 months335SingaporeNational<br>UniversityYes.First 4 months333163Lockdown<br>start: April 7,<br>2020SingaporeNational<br>UniversityYes.First 4 months333163Lockdown<br>start: April 7,<br>2020SingaporeNational<br>Hospital,<br>AprilYes.First 4 months333163Lockdown<br>start: April 7,<br>2020SingaporeFebruary9513Partial<br>MarchMarch5719reopening:<br>AprilApril8914June 2, 2020First 4 months37167420202020202020202020                                                                                                                                                                                                                                                                                                                                                                                                                                                                                                                                                                                            |             |                    |            |                | 5          |        | · · ·             |              |
| hospital, San  2019  start: March 9,    Fernando  January  34  2  120  2020    February  29  1  80  2020  2020    March  37  1  110  2020  2020    April  31  0  120  2020    First 4 months  123  14  143    2020  January  36  4  43    2020  January  14  3  27    March  33  31  63  Lockdown    Singapore  National  Yes.  First 4 months  33  31  63  Lockdown    University  Started in  2019  Singapore  Hospital,  May 2020                                                                                                                                                                                                                                                                                                                                                                                                                                                                                                                                                                                                                                                                                                                                                                       |             |                    | N1 +       |                |            |        |                   |              |
| Fernando  January  34  2  120  2020    February  29  1  80    March  37  1  110    April  31  0  120    First 4 months  123  14  143    2020  January  36  4  43    2020  January  36  4  43    January  36  4  43    2020  January  36  62    January  36  4  43    Pebruary  14  3  27    March  33  5  62    April  40  2  11    Singapore  National  Yes.  First 4 months  33  31  63  Lockdown    University  Started in  2019  11  10  17  2020    Singapore  February  9  5  13  Partial    March  5                                                                                                                                                                                                                                                                                                                                                                                                                                                                                                                                                                                                                                                                                                                                                                                                                | Philippines |                    | NO         |                | 131        | 4      | 430               |              |
| February  29  1  80    March  37  1  110    April  31  0  120    First 4 months  123  14  143    2020  January  36  4  43    Singapore  National  Yes.  First 4 months  33  5  62    April  40  2  11  10  17  2020    January  36  4  43  14  143  2020  11  10  17  2020  11  10  17  2020  11  10  17  2020  11  10  17  2020  11  10  17  2020  11  10  17  2020  11  10  17  2020  2020  13  Partial  10  17  2020  2020  13  Partial  10  17  2020  11  10  17  2020  11  10  17  2020 <td></td> <td></td> <td></td> <td></td> <td></td> <td></td> <td>100</td> <td></td>                                                                                                                                                                                                                                                                                                                                                                                                                                                                                                                                                                                                                                                                                                                                            |             |                    |            |                |            |        | 100               |              |
| March  37  1  110    April  31  0  120    First 4 months  123  14  143    2020  January  36  4  43    2020  January  36  4  43    Singapore  National  Yes.  First 4 months  33  5  62    April  40  2  11  10  17  2020    Singapore  National  Yes.  First 4 months  33  31  63  Lockdown    University  Started in  2019  start: April 7,  2020  start: April 7,    Hospital,  May 2020  January  11  10  17  2020    Singapore  February  9  5  13  Partial    March  5  7  19  reopening:    April  8  9  14  June 2, 2020    First 4 months  37  16  74                                                                                                                                                                                                                                                                                                                                                                                                                                                                                                                                                                                                                                                                                                                                                              |             | Fernando           |            |                |            |        |                   | 2020         |
| April  31  0  120    First 4 months  123  14  143    2020  January  36  4  43    2020  January  36  4  43    February  14  3  27    March  33  5  62    April  40  2  11    Singapore  National  Yes.  First 4 months  33  31  63  Lockdown    University  Started in  2019  start: April 7,  2020  2020  300  31  63  Lockdown    Singapore  February  11  10  17  2020  2020    Singapore  February  9  5  13  Partial    March  5  7  19  reopening:    April  8  9  14  June 2, 2020    First 4 months  37  16  74                                                                                                                                                                                                                                                                                                                                                                                                                                                                                                                                                                                                                                                                                                                                                                                                     |             |                    |            | ,              |            |        |                   |              |
| First 4 months<br>2020123141432020January36443January36443February14327March33562April40211SingaporeNational<br>UniversityYes.First 4 months<br>2019333163Hospital,<br>SingaporeMay 2020January1110172020February9513PartialMarch5719reopening:<br>April8914June 2, 2020First 4 months<br>37371674                                                                                                                                                                                                                                                                                                                                                                                                                                                                                                                                                                                                                                                                                                                                                                                                                                                                                                                                                                                                                         |             |                    |            |                | -          | -      | -                 |              |
| 2020January36443January14327March33562April40211SingaporeNational<br>UniversityYes.First 4 months333163Lockdown<br>start: April 7,<br>10Hospital,<br>SingaporeMay 2020January1110172020SingaporeFebruary9513Partial<br>MarchMarch5719reopening:<br>AprilApril8914June 2, 2020First 4 months<br>202037167420203637363736                                                                                                                                                                                                                                                                                                                                                                                                                                                                                                                                                                                                                                                                                                                                                                                                                                                                                                                                                                                                    |             |                    |            |                |            |        |                   |              |
| January36443January36443February14327March33562April40211SingaporeNational<br>UniversityYes.First 4 months333163Lockdown<br>start: April 7,<br>2020Hospital,<br>SingaporeYes.First 4 months333110172020SingaporeMay 2020<br>FebruaryJanuary1110172020SingaporeFebruary9513PartialMarch5719reopening:<br>April8914June 2, 2020First 4 months37167420201674                                                                                                                                                                                                                                                                                                                                                                                                                                                                                                                                                                                                                                                                                                                                                                                                                                                                                                                                                                  |             |                    |            |                | 123        | 14     | 143               |              |
| February14327March33562April40211SingaporeNational<br>UniversityYes.First 4 months333163Lockdown<br>start: April 7,<br>2020Hospital,<br>SingaporeStarted in<br>May 202020191110172020SingaporeFebruary9513PartialMarch5719reopening:<br>April8914June 2, 2020First 4 months37167420201674                                                                                                                                                                                                                                                                                                                                                                                                                                                                                                                                                                                                                                                                                                                                                                                                                                                                                                                                                                                                                                  |             |                    |            |                |            |        |                   |              |
| March33562April40211SingaporeNational<br>UniversityYes.First 4 months<br>2019333163Lockdown<br>start: April 7,<br>2020Hospital,<br>SingaporeMay 2020January1110172020SingaporeFebruary9513PartialMarch5719reopening:<br>April8914June 2, 2020First 4 months37167420201674                                                                                                                                                                                                                                                                                                                                                                                                                                                                                                                                                                                                                                                                                                                                                                                                                                                                                                                                                                                                                                                  |             |                    |            | ,              |            |        | -                 |              |
| SingaporeNational<br>UniversityYes.<br>Started in<br>May 2020First 4 months<br>2019333163<br>63Lockdown<br>start: April 7,<br>2020Hospital,<br>SingaporeMay 2020<br>FebruaryJanuary111017<br>20202020<br>PartialMarch<br>April5719<br>19reopening:<br>AprilFirst 4 months<br>2020371674                                                                                                                                                                                                                                                                                                                                                                                                                                                                                                                                                                                                                                                                                                                                                                                                                                                                                                                                                                                                                                    |             |                    |            | ,              |            |        |                   |              |
| SingaporeNational<br>UniversityYes.<br>Started in<br>May 2020First 4 months<br>2019333163Lockdown<br>start: April 7,<br>2020Hospital,<br>SingaporeMay 2020January1110172020February9513PartialMarch5719reopening:<br>AprilApril8914June 2, 2020First 4 months<br>202037167420201674                                                                                                                                                                                                                                                                                                                                                                                                                                                                                                                                                                                                                                                                                                                                                                                                                                                                                                                                                                                                                                        |             |                    |            |                |            |        | -                 |              |
| University Started in 2019<br>Hospital, May 2020 January 11 10 17 2020<br>Singapore February 9 5 13 Partial<br>March 5 7 19 reopening:<br>April 8 9 14 June 2, 2020<br>First 4 months 37 16 74                                                                                                                                                                                                                                                                                                                                                                                                                                                                                                                                                                                                                                                                                                                                                                                                                                                                                                                                                                                                                                                                                                                             |             |                    |            |                | -          |        |                   |              |
| Hospital,<br>Singapore  May 2020  January  11  10  17  2020    March  5  7  13  Partial    March  5  7  19  reopening:    April  8  9  14  June 2, 2020    First 4 months  37  16  74                                                                                                                                                                                                                                                                                                                                                                                                                                                                                                                                                                                                                                                                                                                                                                                                                                                                                                                                                                                                                                                                                                                                      | Singapore   |                    |            |                | 33         | 31     | 63                |              |
| Singapore  February  9  5  13  Partial    March  5  7  19  reopening:    April  8  9  14  June 2, 2020    First 4 months  37  16  74                                                                                                                                                                                                                                                                                                                                                                                                                                                                                                                                                                                                                                                                                                                                                                                                                                                                                                                                                                                                                                                                                                                                                                                       |             | University         | Started in | 2019           |            |        |                   |              |
| March  5  7  19  reopening:    April  8  9  14  June 2, 2020    First 4 months  37  16  74    2020  2020  2020  2020                                                                                                                                                                                                                                                                                                                                                                                                                                                                                                                                                                                                                                                                                                                                                                                                                                                                                                                                                                                                                                                                                                                                                                                                       |             |                    | May 2020   | ,              |            |        |                   |              |
| April 8 9 14 June 2, 2020<br>First 4 months 37 16 74<br>2020                                                                                                                                                                                                                                                                                                                                                                                                                                                                                                                                                                                                                                                                                                                                                                                                                                                                                                                                                                                                                                                                                                                                                                                                                                                               |             | Singapore          |            | ,              |            |        | -                 | Partial      |
| First 4 months 37 16 74<br>2020                                                                                                                                                                                                                                                                                                                                                                                                                                                                                                                                                                                                                                                                                                                                                                                                                                                                                                                                                                                                                                                                                                                                                                                                                                                                                            |             |                    |            |                |            |        |                   |              |
| 2020                                                                                                                                                                                                                                                                                                                                                                                                                                                                                                                                                                                                                                                                                                                                                                                                                                                                                                                                                                                                                                                                                                                                                                                                                                                                                                                       |             |                    |            |                |            | -      |                   | June 2, 2020 |
|                                                                                                                                                                                                                                                                                                                                                                                                                                                                                                                                                                                                                                                                                                                                                                                                                                                                                                                                                                                                                                                                                                                                                                                                                                                                                                                            |             |                    |            |                | 37         | 16     | 74                |              |
| January 4 12 33                                                                                                                                                                                                                                                                                                                                                                                                                                                                                                                                                                                                                                                                                                                                                                                                                                                                                                                                                                                                                                                                                                                                                                                                                                                                                                            |             |                    |            | 2020           |            |        |                   |              |
|                                                                                                                                                                                                                                                                                                                                                                                                                                                                                                                                                                                                                                                                                                                                                                                                                                                                                                                                                                                                                                                                                                                                                                                                                                                                                                                            |             |                    |            | January        | 4          | 12     | 33                |              |