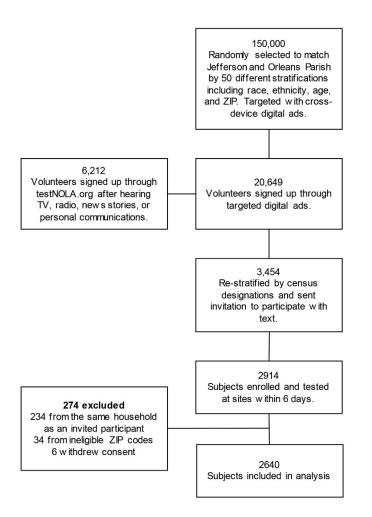

## Seroprevalence of SARS-CoV-2 and Infection Fatality Ratio, Orleans and Jefferson Parishes, Louisiana, USA, May 2020

Appendix

**Appendix Figure.** Flow diagram of recruitment efforts. From 150,000 targeted individuals, over 25,000 volunteers signed up to participate in the study. From the pool of targeted individuals (not self-selected from testNOLA.org), 3,454 were selected and invited to participate. Of those, 2,914 showed up to sites and were successfully enrolled and tested. 274 were excluded for the reasons listed and 2,640 were included in this analysis.