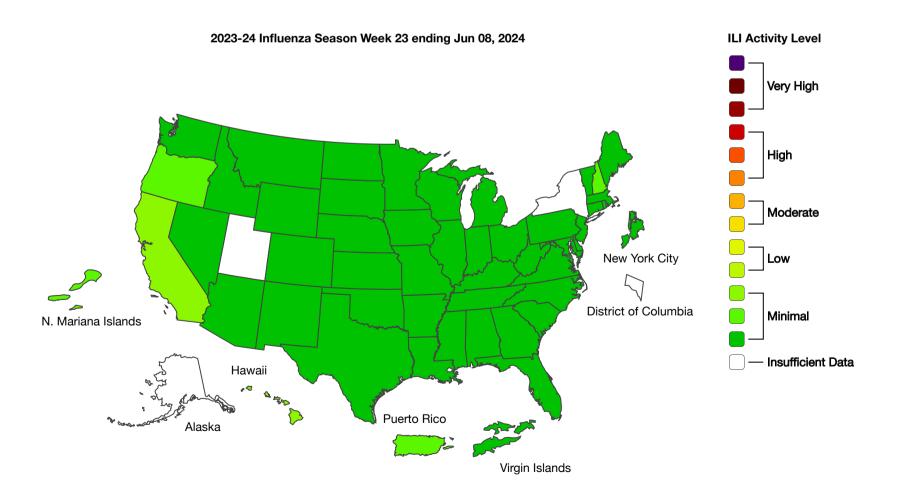

## FLUVIEW Weekly US Map: Influenza Summary Update

Updated June 14, 2024

## A Weekly Influenza Surveillance Report Prepared by the Influenza Division Outpatient Respiratory Illness Activity Map Determined by Data Reported to ILINet

This system monitors visits for respiratory illness that includes fever plus a cough or sore throat, also referred to as ILI, not laboratory confirmed influenza and may capture patient visits due to other respiratory pathogens that cause similar symptoms.

Season: 2023-24 • Download Image Download Data

(https://www.cdc.gov/flu/weekly/flureport.xml) View Full Screen (http://gis.cdc.gov/grasp/fluview/main.html) (https://gis.cdc.gov/grasp/fluview/main.html) (ht