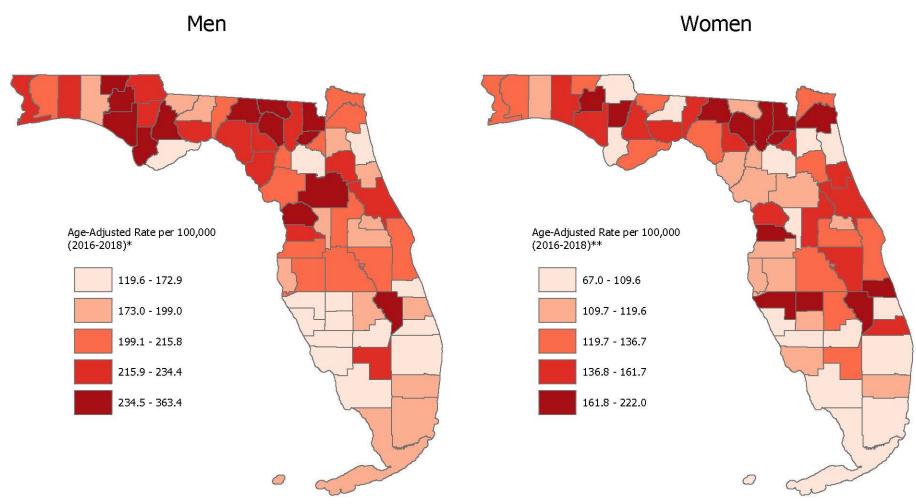

## Heart Disease Death Rates, by Gender, by County, Florida

<sup>\*</sup> The state-level age-adjusted heart disease death rate for men for the period 2016-2018 was 190.4/100,000.

<sup>\*\*</sup> The state-level age-adjusted heart disease death rate for women for the period 2016-2018 was 114.2/100,000.