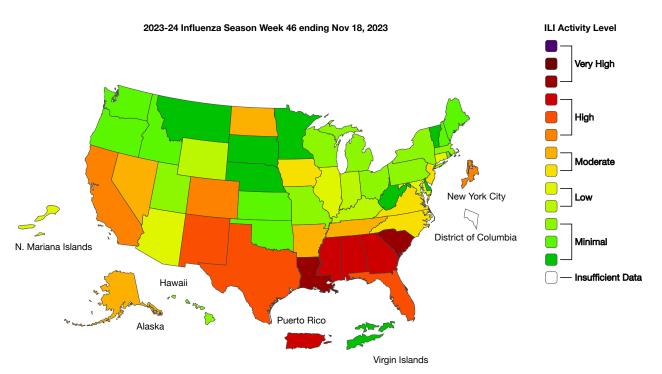

## Weekly US Map: Influenza Summary Update

Updated November 27, 2023

## A Weekly Influenza Surveillance Report Prepared by the Influenza Division Outpatient Respiratory Illness Activity Map Determined by Data Reported to ILINet

This system monitors visits for respiratory illness that includes fever plus a cough or sore throat, also referred to as ILI, not laboratory confirmed influenza and may capture patient visits due to other respiratory pathogens that cause similar symptoms.