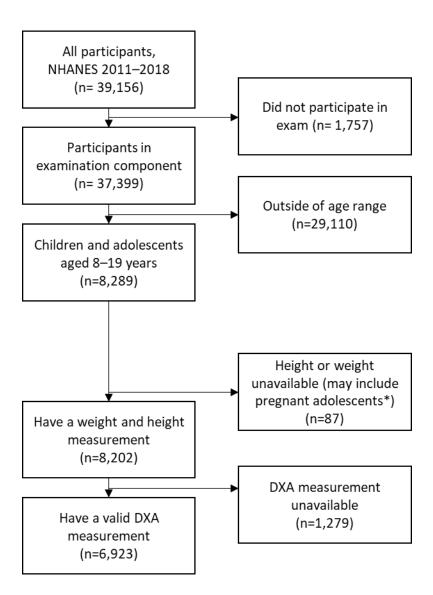

**Supplemental Figure 1.** Flow chart showing inclusion criteria for the current analyses using the National Health and Nutrition Examination Survey (NHANES) 2011–2018

Abbreviation: DXA, dual-energy X-ray absorptiometry.

<sup>\*</sup> Due to disclosure concerns, pregnancy status at the time of the examination is not reported on the public-use data files for women under age 20 years. Body measures data are not reported for pregnant women below age 20 years.