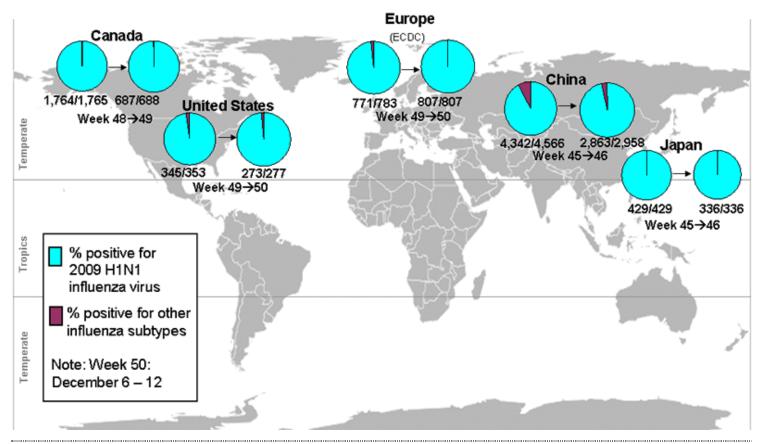

## Map: International Co-circulation of 2009 H1N1 and Seasonal Influenza

(As of December 12, 2009; posted December 18, 2009, 3:30 PM ET)

Page last reviewed December 18, 2009, 3:30 PM ET Page last updated December 18, 2009, 3:30 PM ET Content source: <u>Centers for Disease Control and Prevention</u>